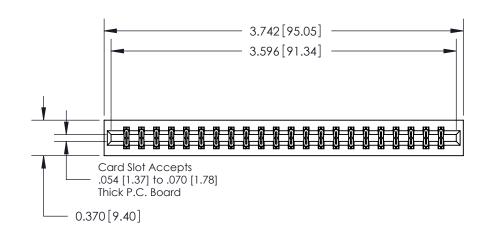

ISSUE NUMBER ORIGINAL

0.330[8.38] Card Slot .160 [4.06] Point of Contact **SECTION A-A** 

**See Accompanying Pages for:** 

**Contact Bend Details** 

837/887 Series High Temp Card Edge Connector Part Number: 887-044-542-201