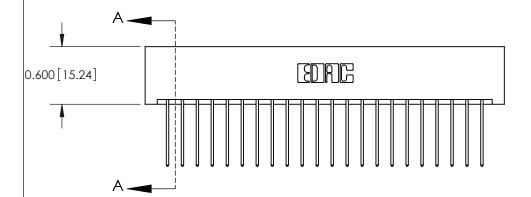

## **Contact Detail**

542-Wire Wrap .025 Sq.(0.64 Sq.) - Tail LG=.645(16.38)

.156 [3.96] Contact Spacing x .200 [5.08] Row Spacing

THIS IS A C.A.D. GENERATED DRAWING DO NOT MAKE MANUAL REVISIONS TO MASTER.