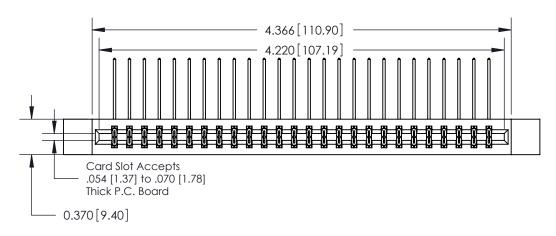

**See Accompanying Pages for:** 

**Contact Bend Details** 

837/887 Series High Temp Card Edge Connector Part Number: 887-052-558-812

|                    | EDAC INC          |
|--------------------|-------------------|
|                    | TORONTO, ONTARIO  |
|                    | CANADA            |
| YOUR CONNECTION TO | QUALITY & SERVICE |