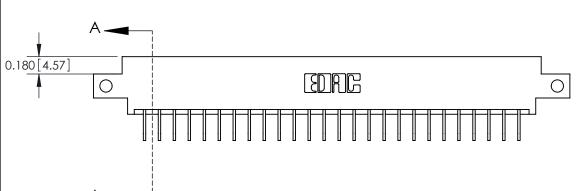

**Mounting Option** 

12-.128 (3.25) Dia. Side Mounting Holes

## **Contact Detail**

558-90 Degree Bend (Code 541 Contacts)

.156 [3.96] Contact Spacing x .200 [5.08] Row Spacing

THIS IS A C.A.D. GENERATED DRAWING DO NOT MAKE MANUAL REVISIONS TO MASTER.



ISSUE NUMBER

ORIGINAL







**See Accompanying Pages for:** 

**Contact Bend Details** 

837/887 Series High Temp Card Edge Connector Part Number: 887-052-558-812

|                    | EDAC INC          |
|--------------------|-------------------|
|                    | TORONTO, ONTARIO  |
|                    | CANADA            |
| YOUR CONNECTION TO | QUALITY & SERVICE |

**EDAC INC** TORONTO, ONTARIO CANADA

THESE DRAWINGS AND SPECIFICATIONS ARE THE PROPERTY OF EDAC INC.,AND SHALL NOT BE REPRODUCED,OR COPIED OR USED AS THE BASIS FOR THE MANUFACTURE OR SALE OF APPARATUS WITHOUT WRITTEN PERMISSION.

| ACAD REFERENCE NO. | 837 ENG MASTER   |  |  |
|--------------------|------------------|--|--|
| DRAWN: J.LEE       | DATE: OCT. 06/09 |  |  |
| CHECKED:           | DATE:            |  |  |
| SCALE: NTS