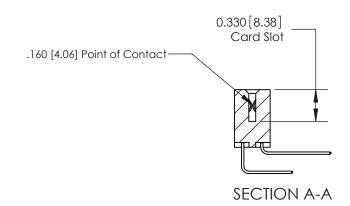

## **Contact Detail**

558-90 Degree Bend (Code 541 Contacts)

.156 [3.96] Contact Spacing x .200 [5.08] Row Spacing

THIS IS A C.A.D. GENERATED DRAWING DO NOT MAKE MANUAL REVISIONS TO MASTER.

ISSUE NUMBER

ORIGINAL