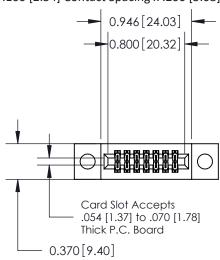

.240 [6.10] Point of Contact-

842/892 Series High Temp Card Edge Connector Part Number: 892-014-540-204

YOUR CONNECTION TO QUALITY & SERVICE

842 ENG MASTER J.LEE DATE: OCT. 06/09 SHEET 1 OF 3

842 Assembly