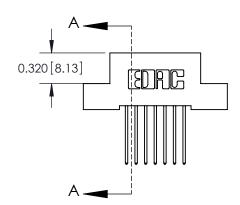

**Mounting Option** 

04-.156 (3.96) Dia. Mounting Holes

## **Contact Detail**

540-Wire Wrap .025 Sq.(0.64 Sq.) - Tail LG=.570(14.48) .100 [2.54] Contact Spacing x .200 [5.08] Row Spacing





**See Accompanying Pages for:** 

- **Contact Bend Details**
- **Mounting Options**



.240 [6.10] Point of Contact-



842/892 Series High Temp Card Edge Connector Part Number: 892-014-540-204

YOUR CONNECTION TO QUALITY & SERVICE

842 ENG MASTER J.LEE DATE: OCT. 06/09 SHEET 1 OF 3

842 Assembly

THIS IS A C.A.D. GENERATED DRAWING DO NOT MAKE MANUAL REVISIONS TO MASTER

ORIGINAL (1)



| 842/892 Series High Temp Card Edge Connector<br>Contact Bend Detail |                                                                                                 | ACAD REFERENCE NO. 842 ENG MASTER |             |                  |        |
|---------------------------------------------------------------------|-----------------------------------------------------------------------------------------