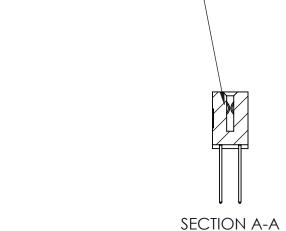

THIS IS A C.A.D. GENERATED DRAWING DO NOT MAKE MANUAL REVISIONS TO MASTER

ORIGINAL (1)

| 842/892 Series High Temp Card Edge Connector<br>Contact Bend Detail |                                                                                                 | ACAD REFERENCE NO. 842 ENG MASTER |             |                  |        |
|---------------------------------------------------------------------|-------------------------------------------------------------------------------------------------|-----------------------------------|-------------|------------------|--------|
|                                                                     |                                                                                                 | DRAWN:                            | J.LEE       | DATE: OCT. 06/09 |        |
|                                                                     |                                                                                                 | CHECKED:                          |             | DATE:            |        |
| EDAC INC                                                            | THESE DRAWINGS AND SPECIFICATIONS ARE THE PROPERTY OF EDAC INCAND                               | SCALE:                            | NTS         | SHEET :          | 2 OF 3 |
| TORONTO, ONTARIO                                                    | SHALL NOT BE REPRODUCED,OR COPIED OR USED AS THE BASIS FOR THE MANUFACTURE OR SALE OF APPARATUS | DRAWING                           | NUMBER      |                  | ISSUE  |
| YOUR CONNECTION TO QUALITY & SERVICE                                |                                                                                                 | 8                                 | 42 Assembly |                  | 1      |