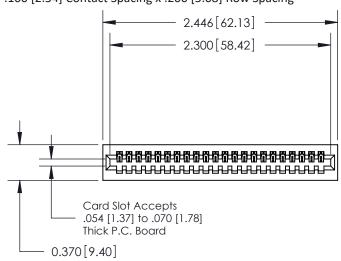

## **Contact Detail**

540-Wire Wrap .025 Sq.(0.64 Sq.) - Tail LG=.570(14.48) .100 [2.54] Contact Spacing x .200 [5.08] Row Spacing

## **See Accompanying Pages for:**

- **Contact Bend Details**
- **Mounting Options**

.240 [6.10] Point of Contact

**SECTION A-A** 

842/892 Series High Temp Card Edge Connector Part Number: 892-022-540-101