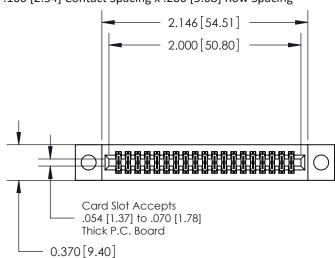

## **Contact Detail**

544-Wire Wrap .050x.025(1.27x0.64) - Tail LG=.760(19.30) .100 [2.54] Contact Spacing x .200 [5.08] Row Spacing

**See Accompanying Pages for:** 

- **Contact Bend Details**
- **Mounting Options**