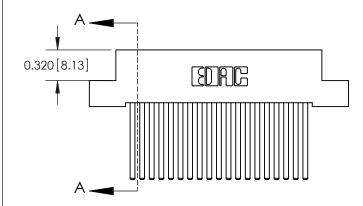

SECTION A-A

842 Assembly

THIS IS A C.A.D. GENERATED DRAWING DO NOT MAKE MANUAL REVISIONS TO MASTER

ORIGINAL (1)

| 842/892 Series High Temp Card Edge Connector |                                                                 |         | ACAD REFERENCE NO. 842 ENG MASTER |          |          |  |
|----------------------------------------------|-----------------------------------------------------------------|---------|-----------------------------------|----------|----------|--|
| Contact Bend Detail                          |                                                                 | DRAWN:  | J.LEE                             | DATE: OC | T. 06/09 |  |
|                                              |                                                                 | CHECKE  | ):                                | DATE:    |          |  |
| EDAC INC                                     | ARE THE BRORERTY OF EDAG INC. AN                                |         | NTS                               | SHEET :  | 2 OF 3   |  |
| TORONTO, ONTARIO                             | SHALL NOT BE REPRODUCED, OR COPIED OR USED AS THE BASIS FOR THE | DRAWING | NUMBER                            |          | ISSUE    |  |
| YOUR CONNECTION TO QUALITY & SERVICE         | MANUFACTURE OR SALE OF APPARATUS WITHOUT WRITTEN PERMISSION.    | 8       | 42 Assembly                       |          | 1        |  |