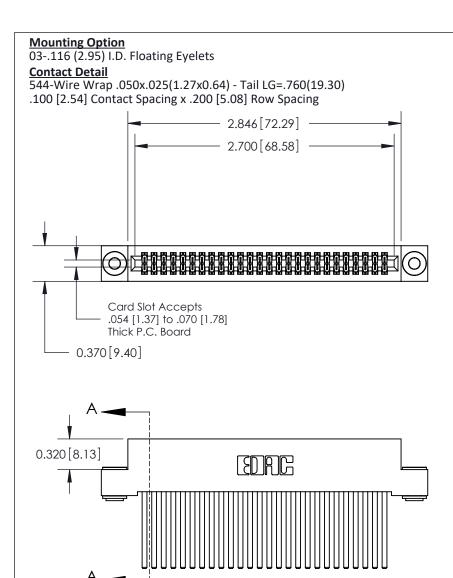

.240 [6.10] Point of Contact-

842/892 Series High Temp Card Edge Connector Part Number: 892-052-544-203

YOUR CONNECTION TO QUALITY & SERVICE

CANADA

SHEET 1 OF 3 842 Assembly

842 ENG MASTER

DATE: OCT. 06/09

SECTION A-A

## **See Accompanying Pages for:**

- **Contact Bend Details**
- **Mounting Options**

THIS IS A C.A.D. GENERATED DRAWING DO NOT MAKE MANUAL REVISIONS TO MASTER

ORIGINAL (1)

| 842/892 Series High Temp Card Edge Connector<br>Contact Bend Detail |                                                                                                 | ACAD REFERENCE NO. 842 ENG MASTER |             |                  |        |
|---------------------------------------------------------------------|-------------------------------------------------------------------------------------------------|-----------------------------------|-------------|------------------|--------|
|                                                                     |                                                                                                 | DRAWN:                            | J.LEE       | DATE: OCT. 06/09 |        |
|                                                                     |                                                                                                 | CHECKED:                          |             | DATE:            |        |
| EDAC INC                                                            | THESE DRAWINGS AND SPECIFICATIONS ARE THE PROPERTY OF EDAC INCAND                               | SCALE:                            | NTS         | SHEET :          | 2 OF 3 |
| TORONTO, ONTARIO                                                    | SHALL NOT BE REPRODUCED,OR COPIED OR USED AS THE BASIS FOR THE MANUFACTURE OR SALE OF APPARATUS | DRAWING                           | NUMBER      |                  | ISSUE  |
| YOUR CONNECTION TO QUALITY & SERVICE                                |                                                                                                 | 8                                 | 42 Assembly |                  | 1      |