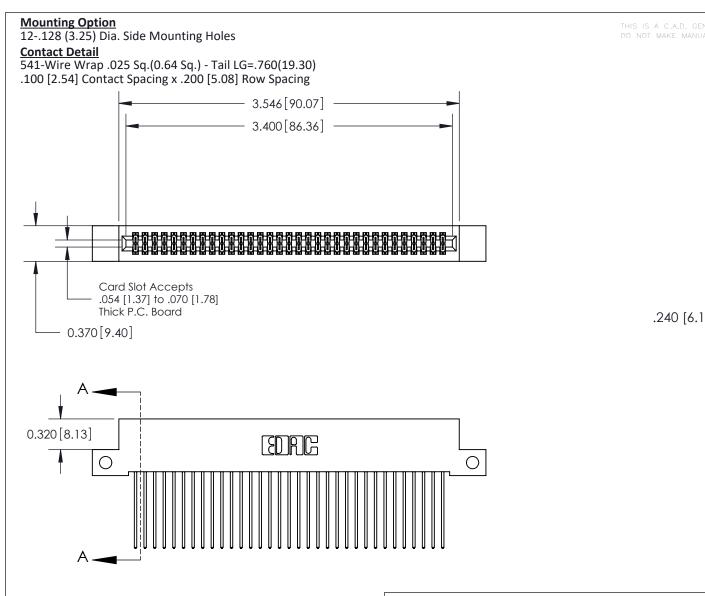

## **See Accompanying Pages for:**

- **Contact Bend Details**
- **Mounting Options**

842/892 Series High Temp Card Edge Connector Part Number: 892-066-541-212

| ACAD REFERENCE NO | 842 ENG MASTER   |  |  |  |
|-------------------|------------------|--|--|--|
| DRAWN: J.LEE      | DATE: OCT. 06/09 |  |  |  |
| CHECKED:          | DATE:            |  |  |  |
| SCALE: NTS        | SHEET 1 OF 3     |  |  |  |
| DRAWING NUMBER    | ISSUE            |  |  |  |