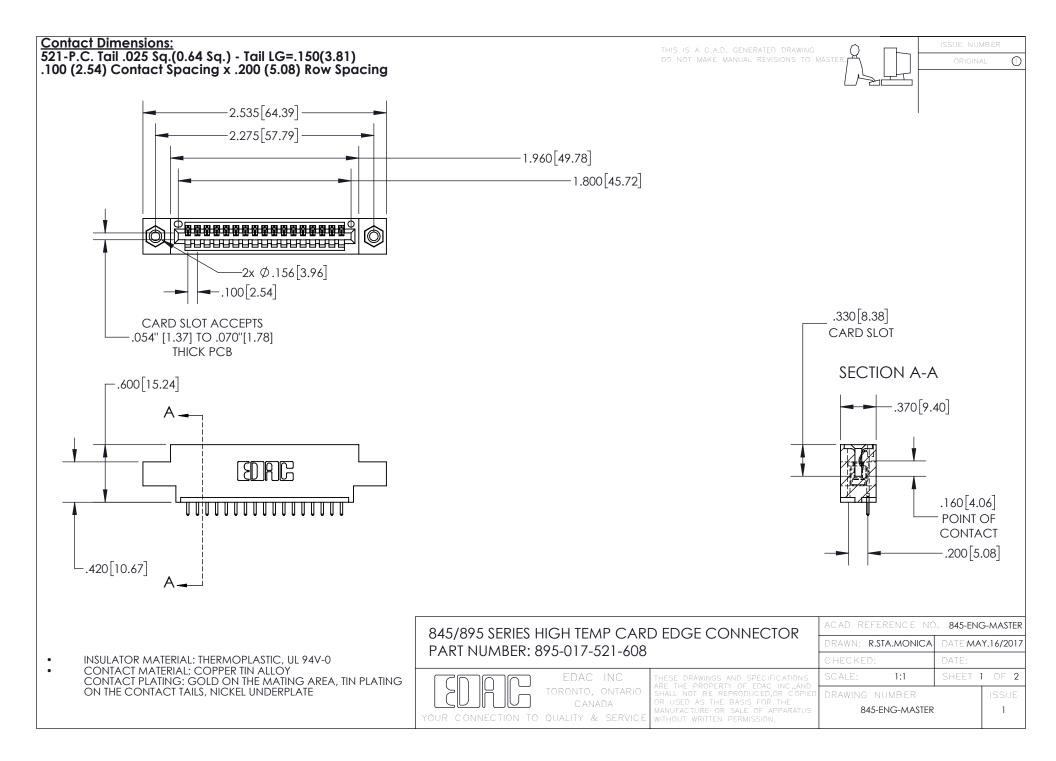

INSULATOR MATERIAL: THERMOPLASTIC POLYESTER, UL 94V-0 DAP MATERIAL AVAILABLE UPON REQUEST

**Contact Code 558** 

CONTACT MATERIAL; COPPER ALLOY CONTACT PLATING: GOLD ON THE MATING AREA, TIN PLATING ON THE CONTACT TAILS, NICKEL UNDERPLATE

## 845/895 SERIES HIGH TEMP CARD EDGE CONNECTOR CONTACT CODE 555,556,558,559,560 DIMENSIONS

YOUR CONNECTION TO QUALITY & SERVICE

Contact Code 559

|   | ACAD REFERENCE NO. 845-ENG-MASTER |                  |  |
|---|-----------------------------------|------------------|--|
|   | DRAWN: R.STA.MONICA               | DATE:MAY.16/2017 |  |
|   | CHECKED:                          | DATE:            |  |
|   | SCALE: 1:1                        | SHEET 2 OF 2     |  |
| D | DRAWING NUMBER                    | ISSUE            |  |

Contact Code 560

845-ENG-MASTER