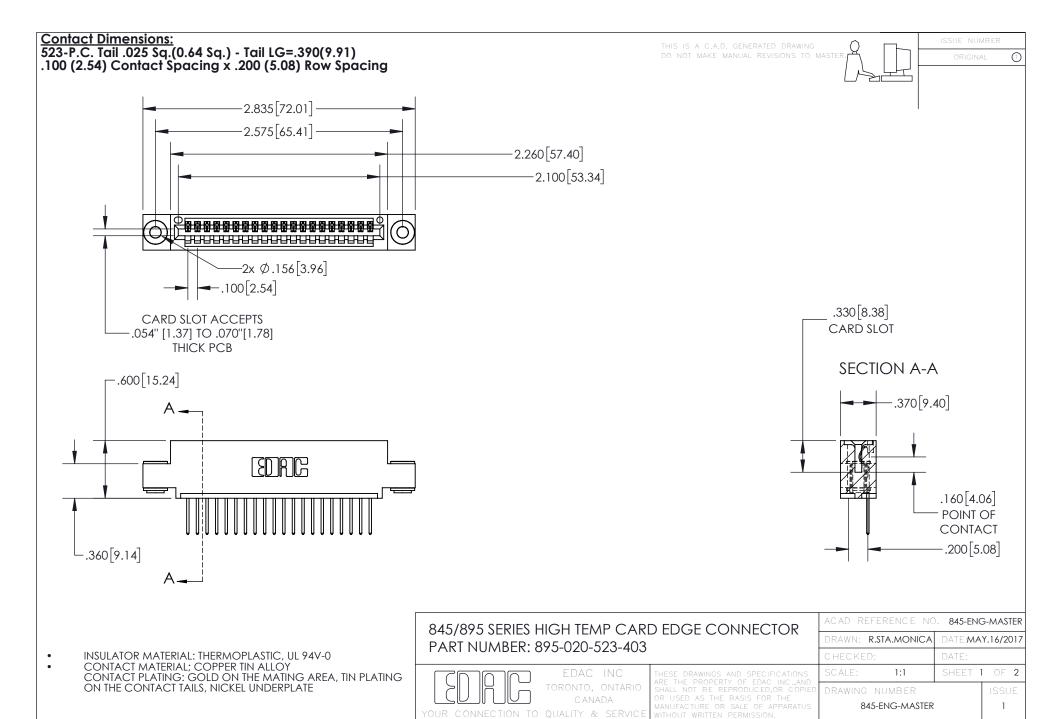

INSULATOR MATERIAL: THERMOPLASTIC POLYESTER, UL 94V-0 DAP MATERIAL AVAILABLE UPON REQUEST

**Contact Code 558** 

CONTACT MATERIAL; COPPER ALLOY CONTACT PLATING: GOLD ON THE MATING AREA, TIN PLATING ON THE CONTACT TAILS, NICKEL UNDERPLATE

## 845/895 SERIES HIGH TEMP CARD EDGE CONNECTOR CONTACT CODE 555,556,558,559,560 DIMENSIONS

YOUR CONNECTION TO QUALITY & SERVICE

Contact Code 559

|   | ACAD REFERENCE NO. 845-ENG-MASTER |                  |  |
|---|-----------------------------------|------------------|--|
|   | DRAWN: R.STA.MONICA               | DATE:MAY.16/2017 |  |
|   | CHECKED:                          | DATE:            |  |
|   | SCALE: 1:1                        | SHEET 2 OF 2     |  |
| D | DRAWING NUMBER                    | ISSUE            |  |

Contact Code 560