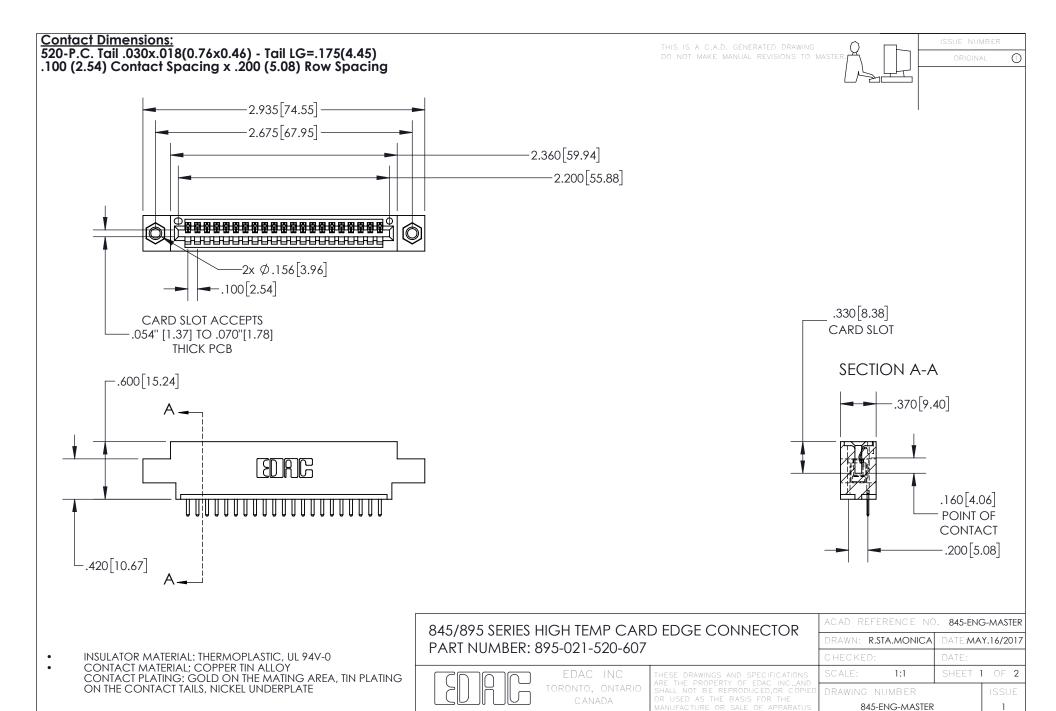

YOUR CONNECTION TO QUALITY & SERVICE

- INSULATOR MATERIAL: THERMOPLASTIC POLYESTER, UL 94V-0 DAP MATERIAL AVAILABLE UPON REQUEST
- CONTACT MATERIAL; COPPER ALLOY

CONTACT PLATING: GOLD ON THE MATING AREA, TIN PLATING ON THE CONTACT TAILS, NICKEL UNDERPLATE