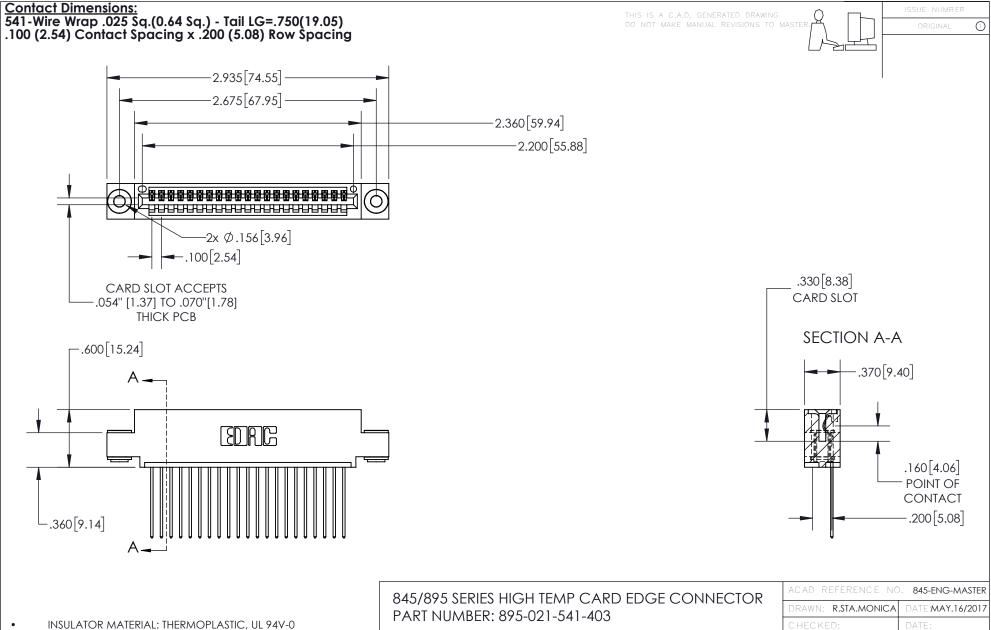

## 845/895 SERIES HIGH TEMP CARD EDGE CONNECTOR CONTACT CODE 555,556,558,559,560 DIMENSIONS

YOUR CONNECTION TO QUALITY & SERVICE

|   | ACAD REFERENCE NO   | . 845-ENG-MASTER |
|---|---------------------|------------------|
|   | DRAWN: R.STA.MONICA | DATE:MAY.16/2017 |
|   | CHECKED:            | DATE:            |
|   | SCALE: 1:1          | SHEET 2 OF 2     |
| D | DRAWING NUMBER      | ISSUE            |