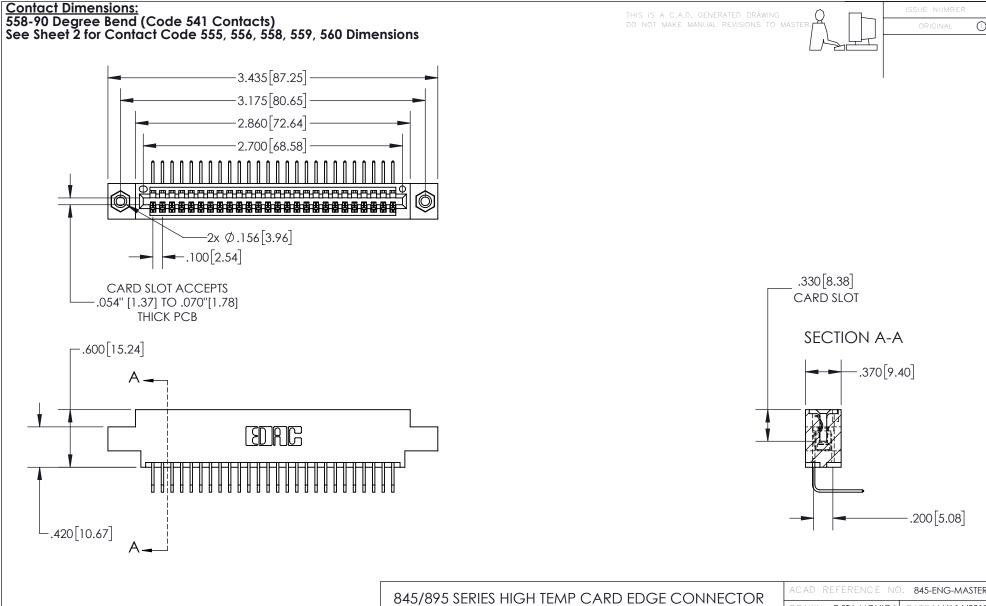

845-ENG-MASTER

INSULATOR MATERIAL: THERMOPLASTIC POLYESTER, UL 94V-0 DAP MATERIAL AVAILABLE UPON REQUEST

**Contact Code 558** 

CONTACT MATERIAL; COPPER ALLOY CONTACT PLATING: GOLD ON THE MATING AREA, TIN PLATING ON THE CONTACT TAILS, NICKEL UNDERPLATE