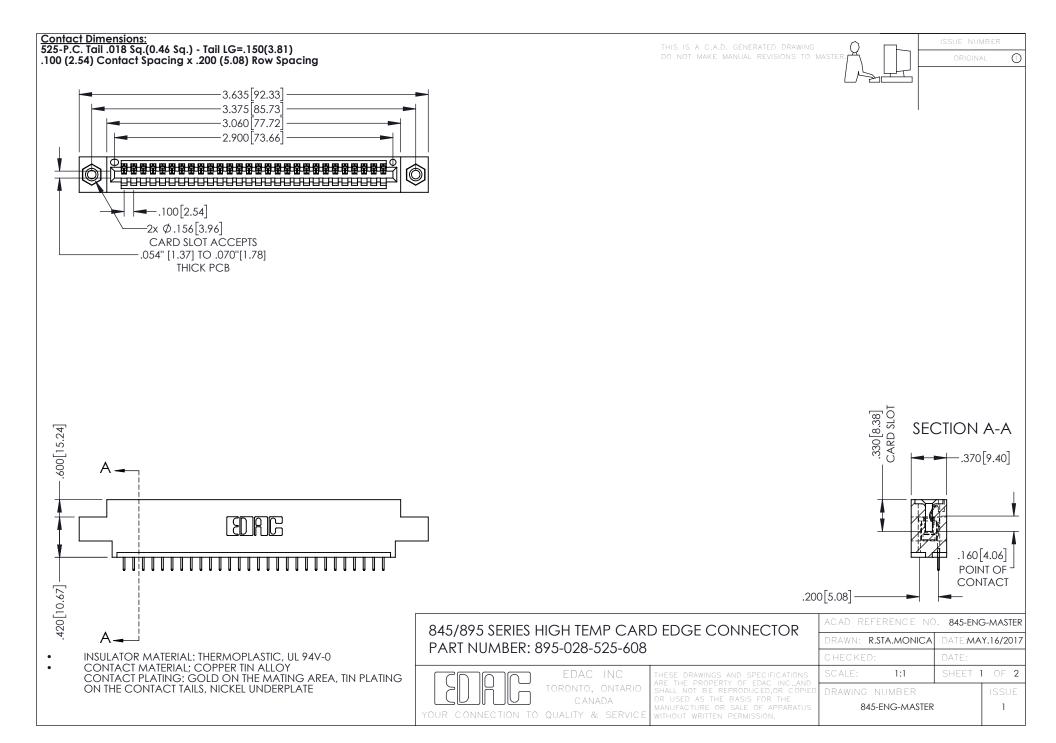

**Contact Code 558** Contact Code 559 Contact Code 560

- INSULATOR MATERIAL: THERMOPLASTIC POLYESTER, UL 94V-0 DAP MATERIAL AVAILABLE UPON REQUEST
- CONTACT MATERIAL; COPPER ALLOY

CONTACT PLATING: GOLD ON THE MATING AREA, TIN PLATING ON THE CONTACT TAILS, NICKEL UNDERPLATE

## 845/895 SERIES HIGH TEMP CARD EDGE CONNECTOR CONTACT CODE 555,556,558,559,560 DIMENSIONS

YOUR CONNECTION TO QUALITY & SERVICE

|   | ACAD REFERENCE NO. 845-ENG-MASTER |                  |
|---|-----------------------------------|------------------|
|   | DRAWN: R.STA.MONICA               | DATE:MAY.16/2017 |
|   | CHECKED:                          | DATE:            |
|   | SCALE: 1:1                        | SHEET 2 OF 2     |
| D | DRAWING NUMBER                    | ISSUE            |

845-ENG-MASTER