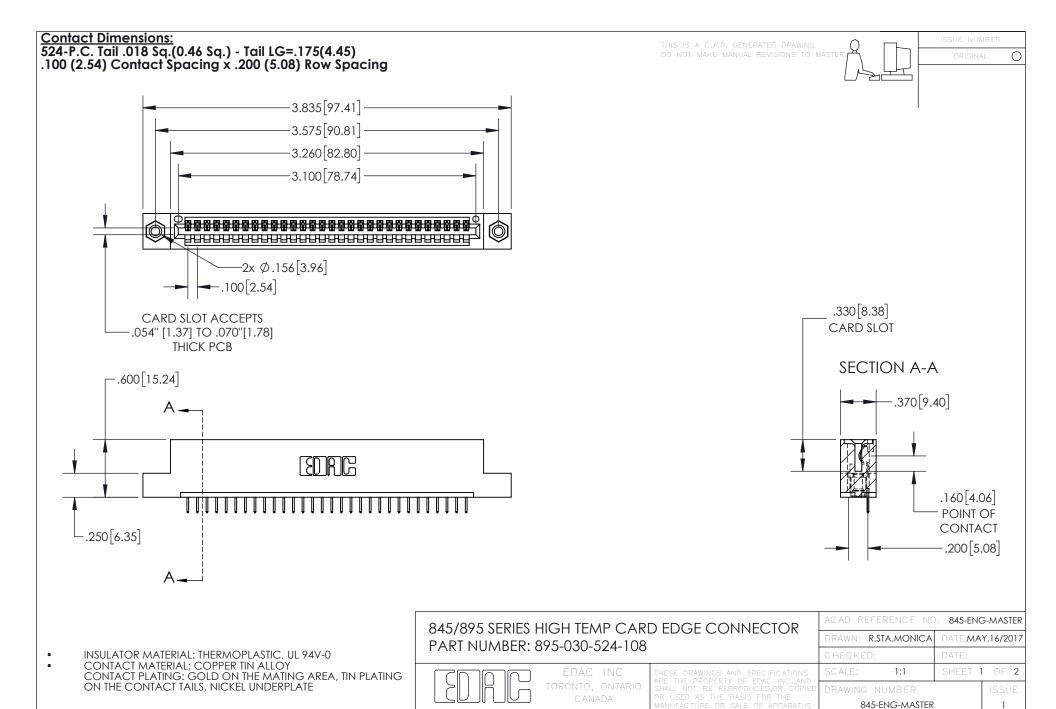

## 845/895 SERIES HIGH TEMP CARD EDGE CONNECTOR CONTACT CODE 555,556,558,559,560 DIMENSIONS

YOUR CONNECTION TO QUALITY & SERVICE

Contact Code 559

|   | ACAD REFERENCE NO. 845-ENG-MASTER |                  |  |
|---|-----------------------------------|------------------|--|
|   | DRAWN: R.STA.MONICA               | DATE:MAY.16/2017 |  |
|   | CHECKED:                          | DATE:            |  |
|   | SCALE: 1:1                        | SHEET 2 OF 2     |  |
| D | DRAWING NUMBER                    | ISSUE            |  |