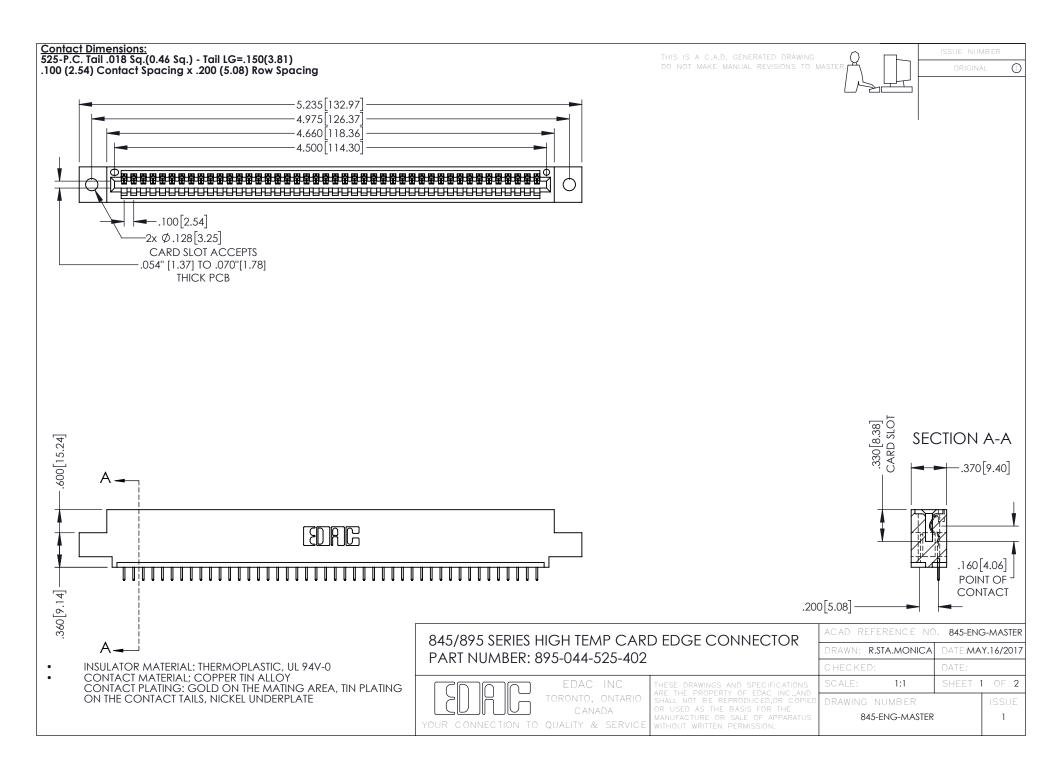

- INSULATOR MATERIAL: THERMOPLASTIC POLYESTER, UL 94V-0 DAP MATERIAL AVAILABLE UPON REQUEST
- CONTACT MATERIAL; COPPER ALLOY

**Contact Code 558** 

CONTACT PLATING: GOLD ON THE MATING AREA, TIN PLATING ON THE CONTACT TAILS, NICKEL UNDERPLATE

## 845/895 SERIES HIGH TEMP CARD EDGE CONNECTOR CONTACT CODE 555,556,558,559,560 DIMENSIONS

YOUR CONNECTION TO QUALITY & SERVICE

Contact Code 559

|   | ACAD REFERENCE NO   | . 845-ENG-MASTER |
|---|---------------------|------------------|
|   | DRAWN: R.STA.MONICA | DATE:MAY.16/2017 |
|   | CHECKED:            | DATE:            |
|   | SCALE: 1:1          | SHEET 2 OF 2     |
| D | DRAWING NUMBER      | ISSUE            |

Contact Code 560

845-ENG-MASTER