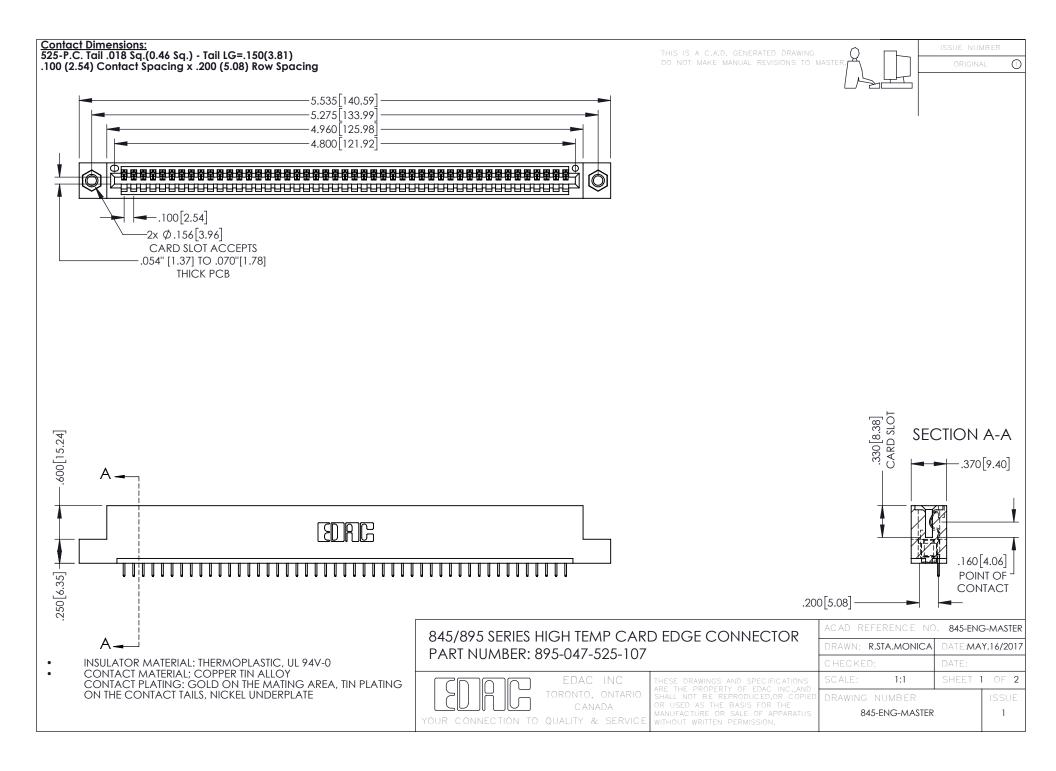

- INSULATOR MATERIAL: THERMOPLASTIC POLYESTER, UL 94V-0 DAP MATERIAL AVAILABLE UPON REQUEST
- CONTACT MATERIAL; COPPER ALLOY

**Contact Code 558** 

CONTACT PLATING: GOLD ON THE MATING AREA, TIN PLATING ON THE CONTACT TAILS, NICKEL UNDERPLATE

## 845/895 SERIES HIGH TEMP CARD EDGE CONNECTOR CONTACT CODE 555,556,558,559,560 DIMENSIONS

YOUR CONNECTION TO QUALITY & SERVICE

Contact Code 559

|   | ACAD REFERENCE NO   | . 845-ENG-MASTER |
|---|---------------------|------------------|
|   | DRAWN: R.STA.MONICA | DATE:MAY.16/2017 |
|   | CHECKED:            | DATE:            |
|   | SCALE: 1:1          | SHEET 2 OF 2     |
| D | DRAWING NUMBER      | ISSUE            |

Contact Code 560

845-ENG-MASTER