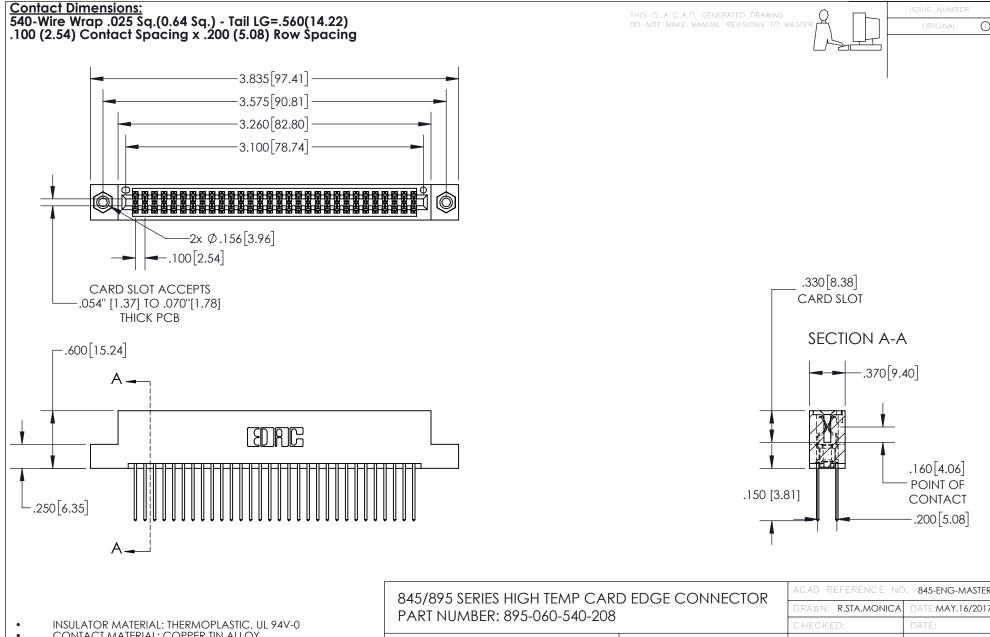

CONTACT MATERIAL; COPPER TIN ALLOY
CONTACT PLATING: GOLD ON THE MATING AREA, TIN PLATING
ON THE CONTACT TAILS, NICKEL UNDERPLATE

YOUR CONNECTION TO QUALITY & SERVICE

| acad reference no. <b>845-eng-master</b> |                  |
|------------------------------------------|------------------|
| DRAWN: R.STA.MONICA                      | DATE:MAY.16/2017 |
| CHECKED:                                 | DATE:            |
| SCALE: 1:1                               | SHEET 1 OF 2     |
| DRAWING NUMBER                           | ISSUE            |
| 845-ENG-MASTER                           | 1                |