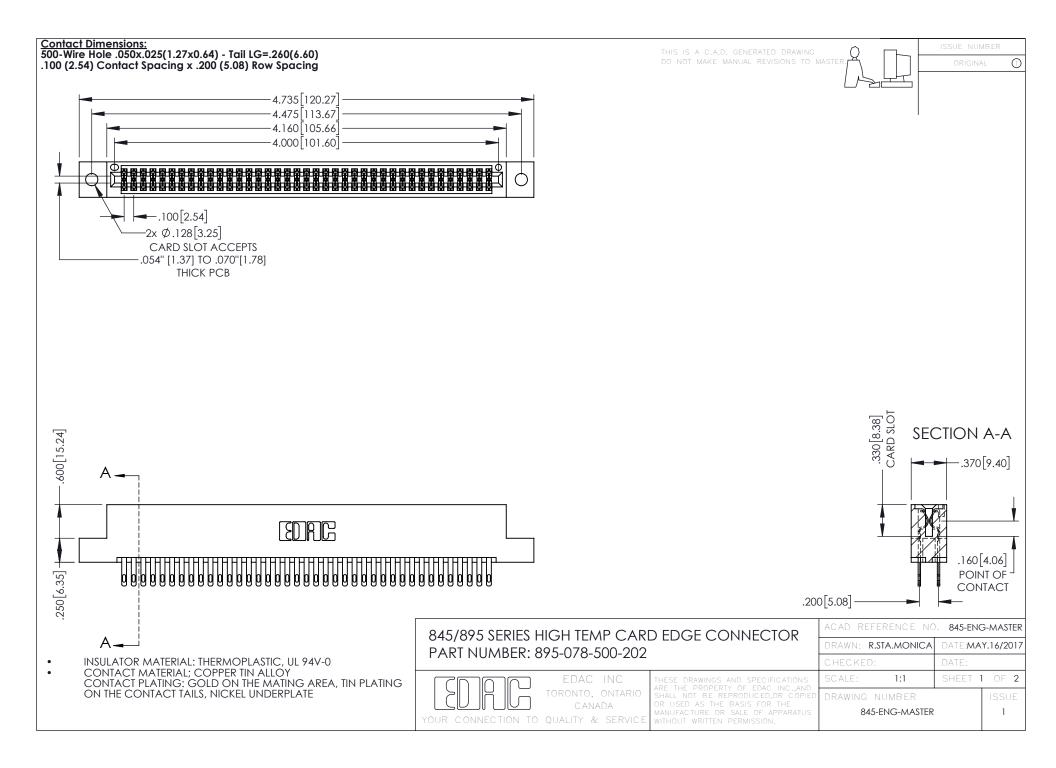

- INSULATOR MATERIAL: THERMOPLASTIC POLYESTER, UL 94V-0 DAP MATERIAL AVAILABLE UPON REQUEST
- CONTACT MATERIAL; COPPER ALLOY

**Contact Code 558** 

CONTACT PLATING: GOLD ON THE MATING AREA, TIN PLATING ON THE CONTACT TAILS, NICKEL UNDERPLATE

## 845/895 SERIES HIGH TEMP CARD EDGE CONNECTOR CONTACT CODE 555,556,558,559,560 DIMENSIONS

YOUR CONNECTION TO QUALITY & SERVICE

Contact Code 559

|   | ACAD REFERENCE NO   | . 845-ENG-MASTER |
|---|---------------------|------------------|
|   | DRAWN: R.STA.MONICA | DATE:MAY.16/2017 |
|   | CHECKED:            | DATE:            |
|   | SCALE: 1:1          | SHEET 2 OF 2     |
| D | DRAWING NUMBER      | ISSUE            |