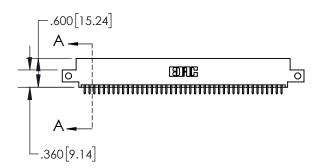

| 845/895 SERIES HIGH TEMP CARD EDGE CONNECTOR |
|----------------------------------------------|
| PART NUMBER: 895-084-521-512                 |

YOUR CONNECTION TO QUALITY & SERVICE

| ACAD REFERENCE NO. 845-ENG-MASTER |                  |  |
|-----------------------------------|------------------|--|
| DRAWN: R.STA.MONICA               | DATE:MAY.16/2017 |  |
| CHECKED:                          | DATE:            |  |
| SCALE: 1:2                        | SHEET 1 OF 2     |  |
| DRAWING NUMBER                    | ISSUE            |  |