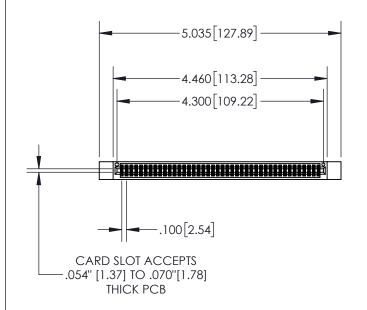

1

| .330[8.38]<br>CARD SLOT |                                   |  |  |
|-------------------------|-----------------------------------|--|--|
| -                       | .370[9.40]                        |  |  |
|                         | SECTION A-A                       |  |  |
| .150 3.8                | .160[4.06]<br>POINT OF<br>CONTACT |  |  |
| -                       | .200[5.08]                        |  |  |