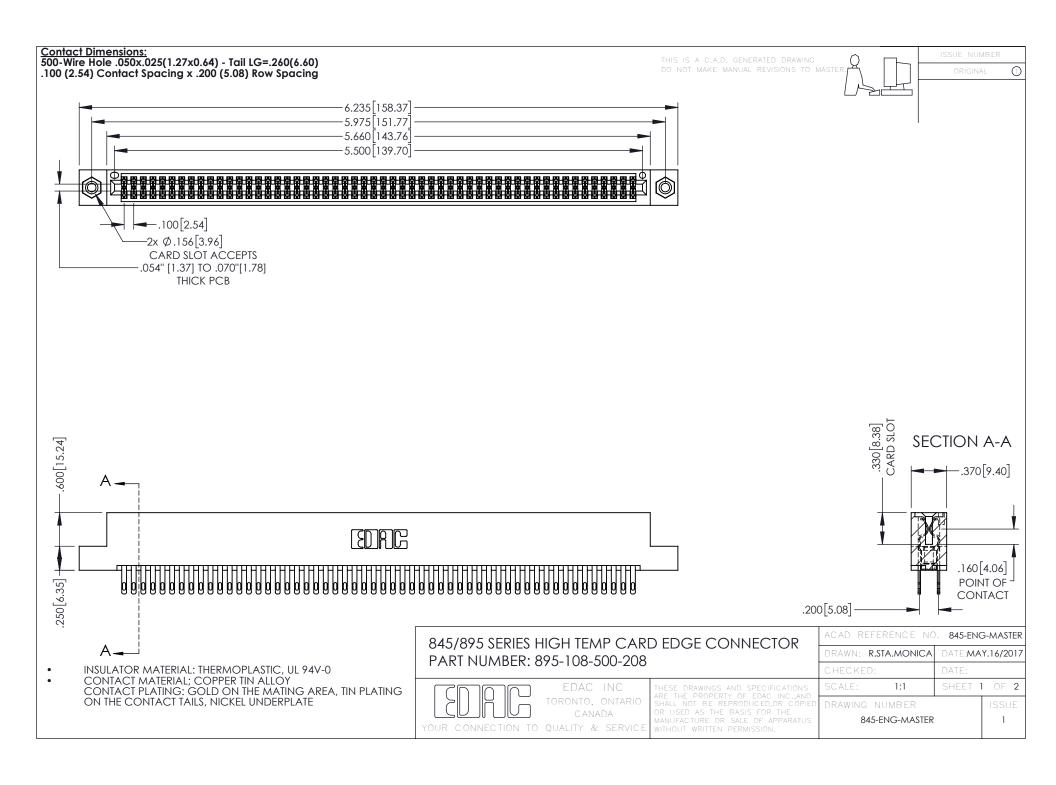

845/895 SERIES HIGH TEMP CARD EDGE CONNECTOR CONTACT CODE 555,556,558,559,560 DIMENSIONS

YOUR CONNECTION TO QUALITY & SERVICE

|    | ACAD REFERENCE NO. 845-ENG-MASTER |     |                  |        |
|----|-----------------------------------|-----|------------------|--------|
|    | DRAWN: R.STA.MONICA               |     | DATE:MAY.16/2017 |        |
|    | CHECKED:                          |     | DATE:            |        |
| ED | SCALE:                            | 1:1 | SHEET            | 2 OF 2 |
|    | DRAWING NUMBER                    |     | ISSUE            |        |