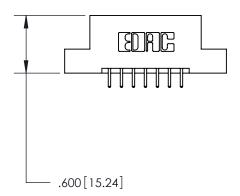

ACAD REFERENCE NO. 846-ENG-MASTER DRAWN: J.LEE DATE: APR. 22/09 CHECKED: DATE: SCALE: SHEET 1 OF 2 1:1 DRAWING NUMBER ISSUE 846-ENG-MASTER

| Card Slot Accepts<br>.054 [1.37] to .070 [1.78]<br>Thick P.C. Board |      |
|---------------------------------------------------------------------|------|
|                                                                     |      |
| .330 [8.38] Card Slot                                               |      |
| .160 [4.07] Point of Conta                                          | ct — |