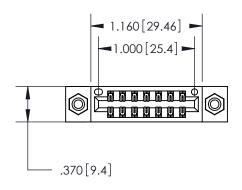

Contact Dimensions: 521-P.C. Tail .025 Sq. (0.64 Sq.) - Tail LG. =.150 (3.81) .125 (3.18) Contact Spacing x .250 (6.35) Row Spacing

THIS IS A C.A.D. GENERATED DRAWING DO NOT MAKE MANUAL REVISIONS TO MASTER.

ACAD REFERENCE NO. 846-ENG-MASTER DRAWN: J.LEE DATE: APR. 22/09 CHECKED: DATE: SCALE: SHEET 1 OF 2 1:1 DRAWING NUMBER ISSUE 846-ENG-MASTER

| Card Slot Accepts<br>.054 [1.37] to .070 [1.78]<br>Thick P.C. Board |      |
|---------------------------------------------------------------------|------|
|                                                                     |      |
| .330 [8.38] Card Slot                                               |      |
| .160 [4.07] Point of Conta                                          | ct — |