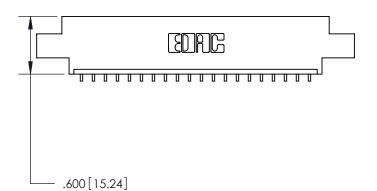

ISSUE NUMBER ORIGINAL

846/896 SERIES HIGH TEMP CARD EDGE CONNECTOR PART NUMBER: 896-020-559-604

**EDAC INC** TORONTO, ONTARIO CANADA

THESE DRAWINGS AND SPECIFICATIONS ARE THE PROPERTY OF EDAC INC.,AND SHALL NOT BE REPRODUCED, OR COPIED OR USED AS THE BASIS FOR THE MANUFACTURE OR SALE OF APPARATUS WITHOUT WRITTEN PERMISSION.

Card Slot Accepts .054 [1.37] to .070 [1.78] Thick P.C. Board .330 [8.38] Card Slot .160 [4.07] Point of Contact —

| • | INSULATOR MATERIAL: THERMOPLASTIC POLYESTER, UL 94V-0 |
|---|-------------------------------------------------------|
| • | CONTACT MATERIAL: COPPER, NICKEL, TIN ALLOY CA-725    |

CONTACT PLATING: GOLD ON THE MATING AREA, TIN-LEAD ON THE CONTACT TAILS, NICKEL UNDERPLATE

YOUR CONNECTION TO QUALITY & SERVICE

THIS IS A C.A.D. GENERATED DRAWING DO NOT MAKE MANUAL REVISIONS TO MASTER.