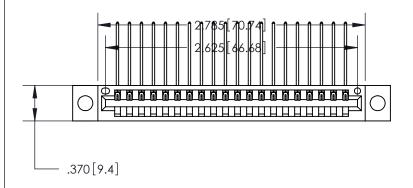

<u>Contact Dimensions:</u>
559-90 Degree Bend (Code 541 Contacts)
See Sheet 2 for Contact Code 555, 556, 558, 559, 560 Dimensions

THIS IS A C.A.D. GENERATED DRAWING DO NOT MAKE MANUAL REVISIONS TO MASTER.

ISSUE NUMBER ORIGINAL

846/896 SERIES HIGH TEMP CARD EDGE CONNECTOR PART NUMBER: 896-020-559-604

**EDAC INC** TORONTO, ONTARIO CANADA

THESE DRAWINGS AND SPECIFICATIONS ARE THE PROPERTY OF EDAC INC.,AND SHALL NOT BE REPRODUCED, OR COPIED OR USED AS THE BASIS FOR THE MANUFACTURE OR SALE OF APPARATUS WITHOUT WRITTEN PERMISSION.

Card Slot Accepts .054 [1.37] to .070 [1.78] Thick P.C. Board .330 [8.38] Card Slot .160 [4.07] Point of Contact —

| • | INSULATOR MATERIAL: THERMOPLASTIC POLYESTER, UL 94V-0 |
|---|-------------------------------------------------------|
| • | CONTACT MATERIAL: COPPER, NICKEL, TIN ALLOY CA-725    |

CONTACT PLATING: GOLD ON THE MATING AREA, TIN-LEAD ON THE CONTACT TAILS, NICKEL UNDERPLATE

YOUR CONNECTION TO QUALITY & SERVICE

THIS IS A C.A.D. GENERATED DRAWING DO NOT MAKE MANUAL REVISIONS TO MASTER.