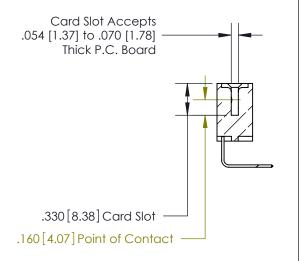

.165[4.19] .375 [9.54] .125(3.18) to .210(5.33) .125(3.18) to .210(5.33)

**Contact Code 558** 

**Contact Code 559** 

**Contact Code 560** 

INSULATOR MATERIAL: THERMOPLASTIC POLYESTER, UL 94V-0 CONTACT MATERIAL; COPPER, NICKEL, TIN ALLOY CA-725 CONTACT PLATING: GOLD ON THE MATING AREA, TIN-LEAD ON THE CONTACT TAILS, NICKEL UNDERPLATE