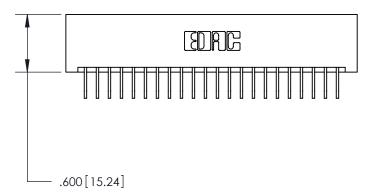

<u>Contact Dimensions:</u>
558-90 Degree Bend (Code 541 Contacts)
See Sheet 2 for Contact Code 555, 556, 558, 559, 560 Dimensions

INSULATOR MATERIAL: THERMOPLASTIC POLYESTER, UL 94V-0 CONTACT MATERIAL; COPPER, NICKEL, TIN ALLOY CA-725

## 846/896 SERIES HIGH TEMP CARD EDGE CONNECTOR CONTACT CODE 555,556,558,559,560 DIMENSIONS

YOUR CONNECTION TO QUALITY & SERVICE

**EDAC INC** TORONTO, ONTARIO CANADA

THESE DRAWINGS AND SPECIFICATIONS ARE THE PROPERTY OF EDAC INC.,AND SHALL NOT BE REPRODUCED, OR COPIED OR USED AS THE BASIS FOR THE MANUFACTURE OR SALE OF APPARATUS WITHOUT WRITTEN PERMISSION.