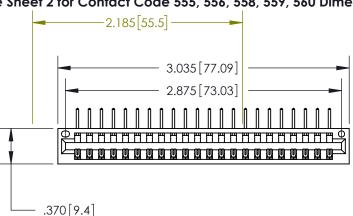

<u>Contact Dimensions:</u>
558-90 Degree Bend (Code 541 Contacts)
See Sheet 2 for Contact Code 555, 556, 558, 559, 560 Dimensions

INSULATOR MATERIAL: THERMOPLASTIC POLYESTER, UL 94V-0 CONTACT MATERIAL; COPPER, NICKEL, TIN ALLOY CA-725

## 846/896 SERIES HIGH TEMP CARD EDGE CONNECTOR CONTACT CODE 555,556,558,559,560 DIMENSIONS

YOUR CONNECTION TO QUALITY & SERVICE

**EDAC INC** TORONTO, ONTARIO CANADA

THESE DRAWINGS AND SPECIFICATIONS ARE THE PROPERTY OF EDAC INC.,AND SHALL NOT BE REPRODUCED, OR COPIED OR USED AS THE BASIS FOR THE MANUFACTURE OR SALE OF APPARATUS WITHOUT WRITTEN PERMISSION.