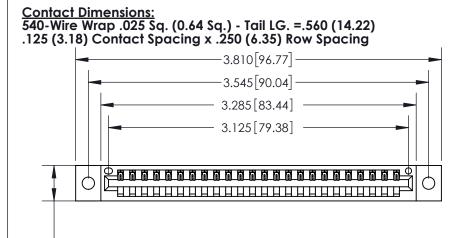

846/896 SERIES HIGH TEMP CARD EDGE CONNECTOR PART NUMBER: 896-024-540-102

YOUR CONNECTION TO QUALITY & SERVICE

**EDAC INC** TORONTO, ONTARIO CANADA

THESE DRAWINGS AND SPECIFICATIONS ARE THE PROPERTY OF EDAC INC.,AND SHALL NOT BE REPRODUCED, OR COPIED OR USED AS THE BASIS FOR THE MANUFACTURE OR SALE OF APPARATUS WITHOUT WRITTEN PERMISSION.

| ACAD REFERENCE NO. | 846-ENG-MASTER   |
|--------------------|------------------|
| DRAWN: J.LEE       | DATE: APR. 22/09 |
| CHECKED:           | DATE:            |
| SCALE: 1:1         | SHEET 1 OF 2     |
| DRAWING NUMBER     | ISSUE            |
| 846-ENG-MASTER     | 1                |