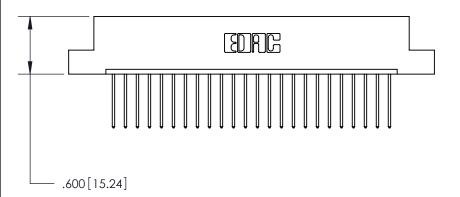

THIS IS A C.A.D. GENERATED DRAWING DO NOT MAKE MANUAL REVISIONS TO MASTER.

ISSUE NUMBER

.165[4.19]

.375 [9.54]

ORIGINAL

1

.060 [1.52] .125(3.18) to .210(5.33) **Outside Tails** .125(3.18) to .210(5.33) **Outside Tails** 

## 846/896 SERIES HIGH TEMP CARD EDGE CONNECTOR CONTACT CODE 555,556,558,559,560 DIMENSIONS

.150 [3.81]

YOUR CONNECTION TO QUALITY & SERVICE

**Contact Code 559** 

**EDAC INC** TORONTO, ONTARIO CANADA

THESE DRAWINGS AND SPECIFICATIONS ARE THE PROPERTY OF EDAC INC.,AND SHALL NOT BE REPRODUCED, OR COPIED OR USED AS THE BASIS FOR THE MANUFACTURE OR SALE OF APPARATUS WITHOUT WRITTEN PERMISSION.

| ACAD REFERENCE NO. | 846-ENG-MASTER   |
|--------------------|------------------|
| DRAWN: J.LEE       | DATE: APR. 22/09 |
| CHECKED:           | DATE:            |
| SCALE: 1:1         | SHEET 2 OF 2     |
| DRAWING NUMBER     | ISSUE            |
| 846-ENG-MASTER     | 1                |