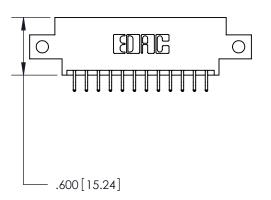

THIS IS A C.A.D. GENERATED DRAWING DO NOT MAKE MANUAL REVISIONS TO MASTER.

ISSUE NUMBER ORIGINAL

846/896 SERIES HIGH TEMP CARD EDGE CONNECTOR PART NUMBER: 896-024-556-812

**EDAC INC** TORONTO, ONTARIO CANADA

THIS IS A C.A.D. GENERATED DRAWING DO NOT MAKE MANUAL REVISIONS TO MASTER.

ISSUE NUMBER

.165[4.19]

.375 [9.54]

ORIGINAL

1

.060 [1.52] .125(3.18) to .210(5.33) **Outside Tails** .125(3.18) to .210(5.33) **Outside Tails** 