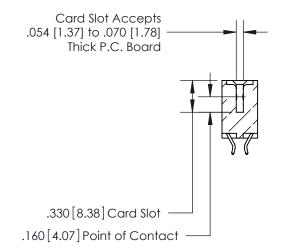

## 846/896 SERIES HIGH TEMP CARD EDGE CONNECTOR CONTACT CODE 555,556,558,559,560 DIMENSIONS

.150 [3.81]

YOUR CONNECTION TO QUALITY & SERVICE

**Contact Code 559** 

**EDAC INC** TORONTO, ONTARIO CANADA

THESE DRAWINGS AND SPECIFICATIONS ARE THE PROPERTY OF EDAC INC.,AND SHALL NOT BE REPRODUCED, OR COPIED OR USED AS THE BASIS FOR THE MANUFACTURE OR SALE OF APPARATUS WITHOUT WRITTEN PERMISSION.