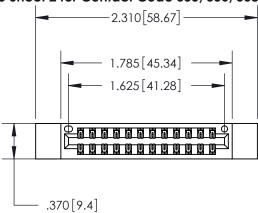

THIS IS A C.A.D. GENERATED DRAWING DO NOT MAKE MANUAL REVISIONS TO MASTER.

ISSUE NUMBER ORIGINAL

846/896 SERIES HIGH TEMP CARD EDGE CONNECTOR PART NUMBER: 896-024-556-812

**EDAC INC** TORONTO, ONTARIO CANADA

<u>Contact Dimensions:</u> 556-Extender Board Bend (Code 520 Contacts) See Sheet 2 for Contact Code 555, 556, 558, 559, 560 Dimensions

INSULATOR MATERIAL: THERMOPLASTIC POLYESTER, UL 94V-0 CONTACT MATERIAL; COPPER, NICKEL, TIN ALLOY CA-725 CONTACT PLATING: GOLD ON THE MATING AREA, TIN-LEAD ON THE CONTACT TAILS, NICKEL UNDERPLATE