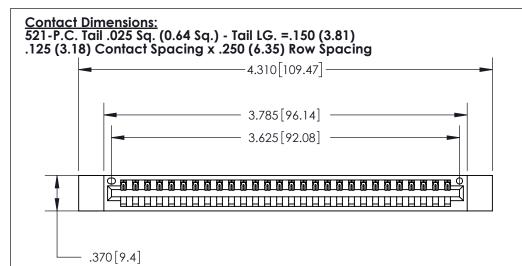

THIS IS A C.A.D. GENERATED DRAWING DO NOT MAKE MANUAL REVISIONS TO MASTER.

ISSUE NUMBER ORIGINAL

Card Slot Accepts .054 [1.37] to .070 [1.78] Thick P.C. Board .330 [8.38] Card Slot .160 [4.07] Point of Contact -

INSULATOR MATERIAL: THERMOPLASTIC POLYESTER, UL 94V-0 CONTACT MATERIAL; COPPER, NICKEL, TIN ALLOY CA-725 CONTACT PLATING: GOLD ON THE MATING AREA, TIN-LEAD ON THE CONTACT TAILS, NICKEL UNDERPLATE

846/896 SERIES HIGH TEMP CARD EDGE CONNECTOR PART NUMBER: 896-028-521-612