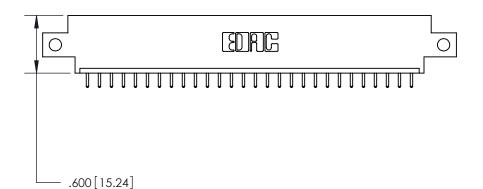

THIS IS A C.A.D. GENERATED DRAWING DO NOT MAKE MANUAL REVISIONS TO MASTER.

ISSUE NUMBER

.165[4.19]

.375 [9.54]

ORIGINAL

1

.060 [1.52] .125(3.18) to .210(5.33) **Outside Tails** .125(3.18) to .210(5.33) **Outside Tails** 