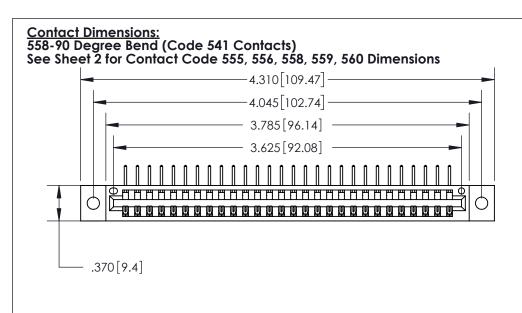

THIS IS A C.A.D. GENERATED DRAWING DO NOT MAKE MANUAL REVISIONS TO MASTER.

Card Slot Accepts .054 [1.37] to .070 [1.78] Thick P.C. Board

.330 [8.38] Card Slot .160 [4.07] Point of Contact -

ISSUE NUMBER ORIGINAL

INSULATOR MATERIAL: THERMOPLASTIC POLYESTER, UL 94V-0 CONTACT MATERIAL; COPPER, NICKEL, TIN ALLOY CA-725

CONTACT PLATING: GOLD ON THE MATING AREA, TIN-LEAD

ON THE CONTACT TAILS, NICKEL UNDERPLATE

846/896 SERIES HIGH TEMP CARD EDGE CONNECTOR PART NUMBER: 896-028-558-102