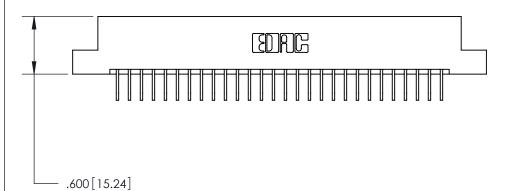

TORONTO, ONTARIO

THIS IS A C.A.D. GENERATED DRAWING DO NOT MAKE MANUAL REVISIONS TO MASTER.

ISSUE NUMBER

.165[4.19]

.375 [9.54]

ORIGINAL

1

.060 [1.52] .125(3.18) to .210(5.33) **Outside Tails** .125(3.18) to .210(5.33) **Outside Tails** 

**Contact Code 558** 