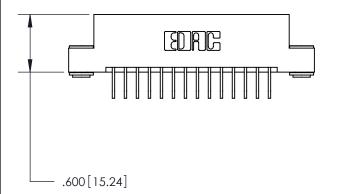

THIS IS A C.A.D. GENERATED DRAWING DO NOT MAKE MANUAL REVISIONS TO MASTER.

846/896 SERIES HIGH TEMP CARD EDGE CONNECTOR PART NUMBER: 896-028-558-203

**EDAC INC** TORONTO, ONTARIO CANADA

THESE DRAWINGS AND SPECIFICATIONS ARE THE PROPERTY OF EDAC INC., AND SHALL NOT BE REPRODUCED, OR COPIED OR USED AS THE BASIS FOR THE MANUFACTURE OR SALE OF APPARATUS WITHOUT WRITTEN PERMISSION.