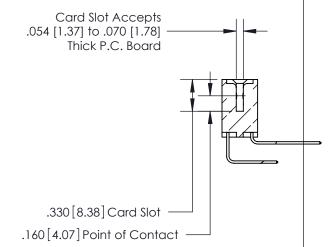

<u>Contact Dimensions:</u>
558-90 Degree Bend (Code 541 Contacts)
See Sheet 2 for Contact Code 555, 556, 558, 559, 560 Dimensions

- INSULATOR MATERIAL: THERMOPLASTIC POLYESTER, UL 94V-0 CONTACT MATERIAL; COPPER, NICKEL, TIN ALLOY CA-725
- CONTACT PLATING: GOLD ON THE MATING AREA, TIN-LEAD ON THE CONTACT TAILS, NICKEL UNDERPLATE

THIS IS A C.A.D. GENERATED DRAWING DO NOT MAKE MANUAL REVISIONS TO MASTER.

846/896 SERIES HIGH TEMP CARD EDGE CONNECTOR PART NUMBER: 896-028-558-203

**EDAC INC** TORONTO, ONTARIO CANADA

THESE DRAWINGS AND SPECIFICATIONS ARE THE PROPERTY OF EDAC INC., AND SHALL NOT BE REPRODUCED, OR COPIED OR USED AS THE BASIS FOR THE MANUFACTURE OR SALE OF APPARATUS WITHOUT WRITTEN PERMISSION.