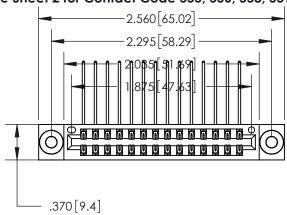

<u>Contact Dimensions:</u>
558-90 Degree Bend (Code 541 Contacts)
See Sheet 2 for Contact Code 555, 556, 558, 559, 560 Dimensions

- INSULATOR MATERIAL: THERMOPLASTIC POLYESTER, UL 94V-0 CONTACT MATERIAL; COPPER, NICKEL, TIN ALLOY CA-725
- CONTACT PLATING: GOLD ON THE MATING AREA, TIN-LEAD ON THE CONTACT TAILS, NICKEL UNDERPLATE

THIS IS A C.A.D. GENERATED DRAWING DO NOT MAKE MANUAL REVISIONS TO MASTER.

846/896 SERIES HIGH TEMP CARD EDGE CONNECTOR PART NUMBER: 896-028-558-203

**EDAC INC** TORONTO, ONTARIO CANADA

THESE DRAWINGS AND SPECIFICATIONS ARE THE PROPERTY OF EDAC INC., AND SHALL NOT BE REPRODUCED, OR COPIED OR USED AS THE BASIS FOR THE MANUFACTURE OR SALE OF APPARATUS WITHOUT WRITTEN PERMISSION.