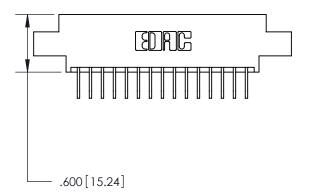

THIS IS A C.A.D. GENERATED DRAWING DO NOT MAKE MANUAL REVISIONS TO MASTER.

ISSUE NUMBER ORIGINAL

846/896 SERIES HIGH TEMP CARD EDGE CONNECTOR PART NUMBER: 896-030-558-804

**EDAC INC** TORONTO, ONTARIO CANADA