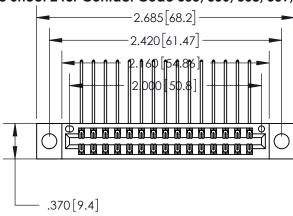

<u>Contact Dimensions:</u>
558-90 Degree Bend (Code 541 Contacts)
See Sheet 2 for Contact Code 555, 556, 558, 559, 560 Dimensions

- INSULATOR MATERIAL: THERMOPLASTIC POLYESTER, UL 94V-0 CONTACT MATERIAL; COPPER, NICKEL, TIN ALLOY CA-725 CONTACT PLATING: GOLD ON THE MATING AREA, TIN-LEAD
  - ON THE CONTACT TAILS, NICKEL UNDERPLATE

THIS IS A C.A.D. GENERATED DRAWING DO NOT MAKE MANUAL REVISIONS TO MASTER.

ISSUE NUMBER ORIGINAL

846/896 SERIES HIGH TEMP CARD EDGE CONNECTOR PART NUMBER: 896-030-558-804

**EDAC INC** TORONTO, ONTARIO CANADA