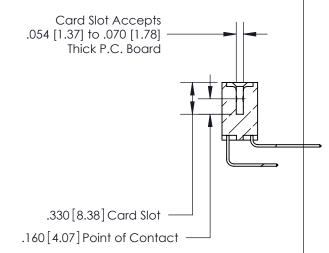

THIS IS A C.A.D. GENERATED DRAWING DO NOT MAKE MANUAL REVISIONS TO MASTER.

ISSUE NUMBER

.165[4.19]

.375 [9.54]

ORIGINAL

1

.060 [1.52] .125(3.18) to .210(5.33) **Outside Tails** .125(3.18) to .210(5.33) **Outside Tails** 

**Contact Code 560** 

INSULATOR MATERIAL: THERMOPLASTIC POLYESTER, UL 94V-0 CONTACT MATERIAL; COPPER, NICKEL, TIN ALLOY CA-725 CONTACT PLATING: GOLD ON THE MATING AREA, TIN-LEAD ON THE CONTACT TAILS, NICKEL UNDERPLATE

**Contact Code 558** 

## 846/896 SERIES HIGH TEMP CARD EDGE CONNECTOR CONTACT CODE 555,556,558,559,560 DIMENSIONS

.150 [3.81]

YOUR CONNECTION TO QUALITY & SERVICE

**Contact Code 559** 

**EDAC INC** TORONTO, ONTARIO CANADA

THESE DRAWINGS AND SPECIFICATIONS ARE THE PROPERTY OF EDAC INC.,AND SHALL NOT BE REPRODUCED, OR COPIED OR USED AS THE BASIS FOR THE MANUFACTURE OR SALE OF APPARATUS WITHOUT WRITTEN PERMISSION.