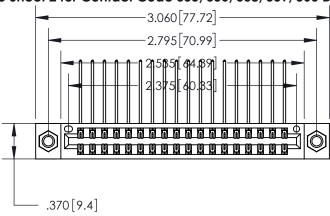

<u>Contact Dimensions:</u> 559-90 Degree Bend (Code 541 Contacts) See Sheet 2 for Contact Code 555, 556, 558, 559, 560 Dimensions

INSULATOR MATERIAL: THERMOPLASTIC POLYESTER, UL 94V-0 CONTACT MATERIAL; COPPER, NICKEL, TIN ALLOY CA-725 CONTACT PLATING: GOLD ON THE MATING AREA, TIN-LEAD

ON THE CONTACT TAILS, NICKEL UNDERPLATE

THIS IS A C.A.D. GENERATED DRAWING DO NOT MAKE MANUAL REVISIONS TO MASTER.

Card Slot Accepts .054 [1.37] to .070 [1.78] Thick P.C. Board .330 [8.38] Card Slot .160 [4.07] Point of Contact —

846/896 SERIES HIGH TEMP CARD EDGE CONNECTOR PART NUMBER: 896-036-559-807

YOUR CONNECTION TO QUALITY & SERVICE

**EDAC INC** TORONTO, ONTARIO CANADA

THESE DRAWINGS AND SPECIFICATIONS ARE THE PROPERTY OF EDAC INC., AND SHALL NOT BE REPRODUCED, OR COPIED OR USED AS THE BASIS FOR THE MANUFACTURE OR SALE OF APPARATUS WITHOUT WRITTEN PERMISSION.