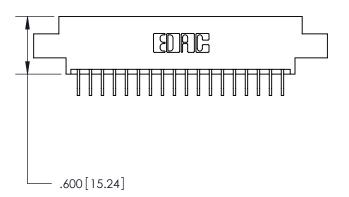

846/896 SERIES HIGH TEMP CARD EDGE CONNECTOR PART NUMBER: 896-036-559-807

YOUR CONNECTION TO QUALITY & SERVICE

**EDAC INC** TORONTO, ONTARIO CANADA

THESE DRAWINGS AND SPECIFICATIONS ARE THE PROPERTY OF EDAC INC., AND SHALL NOT BE REPRODUCED, OR COPIED OR USED AS THE BASIS FOR THE MANUFACTURE OR SALE OF APPARATUS WITHOUT WRITTEN PERMISSION.

THIS IS A C.A.D. GENERATED DRAWING DO NOT MAKE MANUAL REVISIONS TO MASTER.

ISSUE NUMBER

.165[4.19]

.375 [9.54]

ORIGINAL

1

.060 [1.52] .125(3.18) to .210(5.33) **Outside Tails** .125(3.18) to .210(5.33) **Outside Tails** 