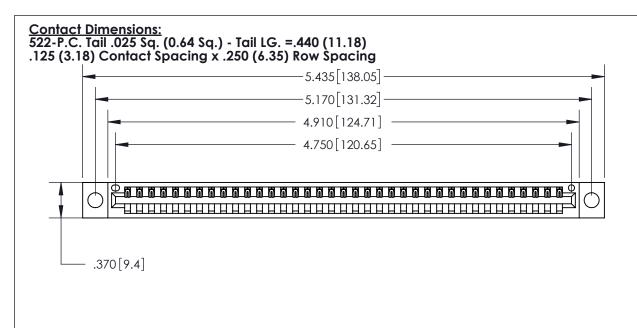

846/896 SERIES HIGH TEMP CARD EDGE CONNECTOR PART NUMBER: 896-037-522-604

YOUR CONNECTION TO QUALITY & SERVICE

**EDAC INC** TORONTO, ONTARIO CANADA

THESE DRAWINGS AND SPECIFICATIONS ARE THE PROPERTY OF EDAC INC.,AND SHALL NOT BE REPRODUCED, OR COPIED OR USED AS THE BASIS FOR THE MANUFACTURE OR SALE OF APPARATUS WITHOUT WRITTEN PERMISSION.

| ACAD REFERENCE NO. | 846-ENG-MASTER   |
|--------------------|------------------|
| DRAWN: J.LEE       | DATE: APR. 22/09 |
| CHECKED:           | DATE:            |
| SCALE: 1:1         | SHEET 1 OF 2     |
| DRAWING NUMBER     | ISSUE            |
| 846-ENG-MASTER     | 1                |