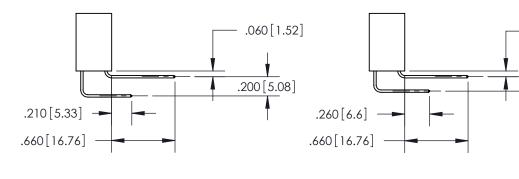

## 846/896 SERIES HIGH TEMP CARD EDGE CONNECTOR CONTACT CODE 555,556,558,559,560 DIMENSIONS

YOUR CONNECTION TO QUALITY & SERVICE

**EDAC INC** TORONTO, ONTARIO CANADA

THESE DRAWINGS AND SPECIFICATIONS ARE THE PROPERTY OF EDAC INC.,AND SHALL NOT BE REPRODUCED, OR COPIED OR USED AS THE BASIS FOR THE MANUFACTURE OR SALE OF APPARATUS WITHOUT WRITTEN PERMISSION.

THIS IS A C.A.D. GENERATED DRAWING DO NOT MAKE MANUAL REVISIONS TO MASTER.

ISSUE NUMBER

.165[4.19]

ORIGINAL

1

.060 [1.52] .150 [3.81] .125(3.18) to .210(5.33)

.375 [9.54] .125(3.18) to .210(5.33)

**Contact Code 558** 

**Contact Code 559** 

**Contact Code 560** 

INSULATOR MATERIAL: THERMOPLASTIC POLYESTER, UL 94V-0 CONTACT MATERIAL; COPPER, NICKEL, TIN ALLOY CA-725 CONTACT PLATING: GOLD ON THE MATING AREA, TIN-LEAD ON THE CONTACT TAILS, NICKEL UNDERPLATE

**Outside Tails** 

**Outside Tails** 

|  | ACAD REFERENCE NO. |       | 846-ENG-MASTER   |        |
|--|--------------------|-------|------------------|--------|
|  | DRAWN:             | J.LEE | DATE: APR. 22/09 |        |
|  | CHECKED:           |       | DATE:            |        |
|  | SCALE:             | 1:1   | SHEET            | 2 OF 2 |
|  | DRAWING NUMBER     |       | ISSUE            |        |