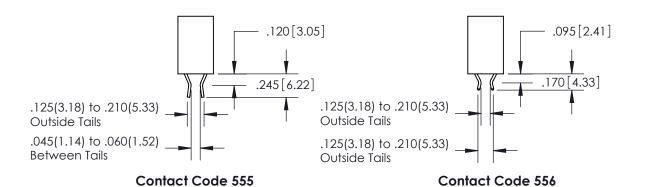

THIS IS A C.A.D. GENERATED DRAWING DO NOT MAKE MANUAL REVISIONS TO MASTER.

ISSUE NUMBER

.165[4.19]

ORIGINAL

1

.060 [1.52] .150 [3.81] .125(3.18) to .210(5.33)

.375 [9.54] .125(3.18) to .210(5.33)

**Contact Code 558** 

## 846/896 SERIES HIGH TEMP CARD EDGE CONNECTOR CONTACT CODE 555,556,558,559,560 DIMENSIONS

YOUR CONNECTION TO QUALITY & SERVICE

**EDAC INC** TORONTO, ONTARIO CANADA

THESE DRAWINGS AND SPECIFICATIONS ARE THE PROPERTY OF EDAC INC.,AND SHALL NOT BE REPRODUCED, OR COPIED OR USED AS THE BASIS FOR THE MANUFACTURE OR SALE OF APPARATUS WITHOUT WRITTEN PERMISSION.

**Outside Tails** 

**Outside Tails** 

| ACAD REFERENCE NO. |       | 846-ENG-MASTER   |        |
|--------------------|-------|------------------|--------|
| DRAWN:             | J.LEE | DATE: APR. 22/09 |        |
| CHECKED:           |       | DATE:            |        |
| SCALE:             | 1:1   | SHEET            | 2 OF 2 |
| DRAWING NUMBER     |       |                  | ISSUE  |