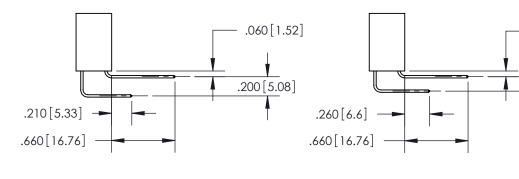

<u>Contact Dimensions:</u>
555-Extender Board Bend (Code 500 Contacts)
See Sheet 2 for Contact Code 555, 556, 558, 559, 560 Dimensions -4.685<sup>[119]</sup>-4.420 [112.27] 4.160 [105.66] 4.000 [101.6]

## 846/896 SERIES HIGH TEMP CARD EDGE CONNECTOR CONTACT CODE 555,556,558,559,560 DIMENSIONS

YOUR CONNECTION TO QUALITY & SERVICE

**EDAC INC** TORONTO, ONTARIO CANADA

THESE DRAWINGS AND SPECIFICATIONS ARE THE PROPERTY OF EDAC INC.,AND SHALL NOT BE REPRODUCED, OR COPIED OR USED AS THE BASIS FOR THE MANUFACTURE OR SALE OF APPARATUS WITHOUT WRITTEN PERMISSION.