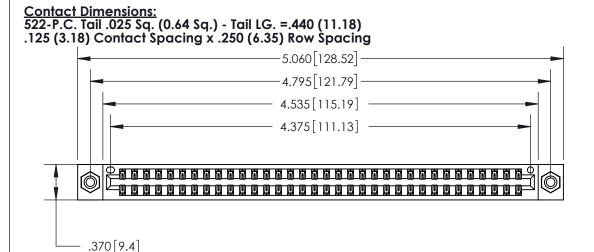

846/896 SERIES HIGH TEMP CARD EDGE CONNECTOR PART NUMBER: 896-068-522-808

YOUR CONNECTION TO QUALITY & SERVICE

**EDAC INC** TORONTO, ONTARIO CANADA

THESE DRAWINGS AND SPECIFICATIONS ARE THE PROPERTY OF EDAC INC.,AND SHALL NOT BE REPRODUCED, OR COPIED OR USED AS THE BASIS FOR THE MANUFACTURE OR SALE OF APPARATUS WITHOUT WRITTEN PERMISSION.

THIS IS A C.A.D. GENERATED DRAWING DO NOT MAKE MANUAL REVISIONS TO MASTER.

ISSUE NUMBER

ORIGINAL

Card Slot Accepts .054 [1.37] to .070 [1.78] Thick P.C. Board .330 [8.38] Card Slot .160 [4.07] Point of Contact -