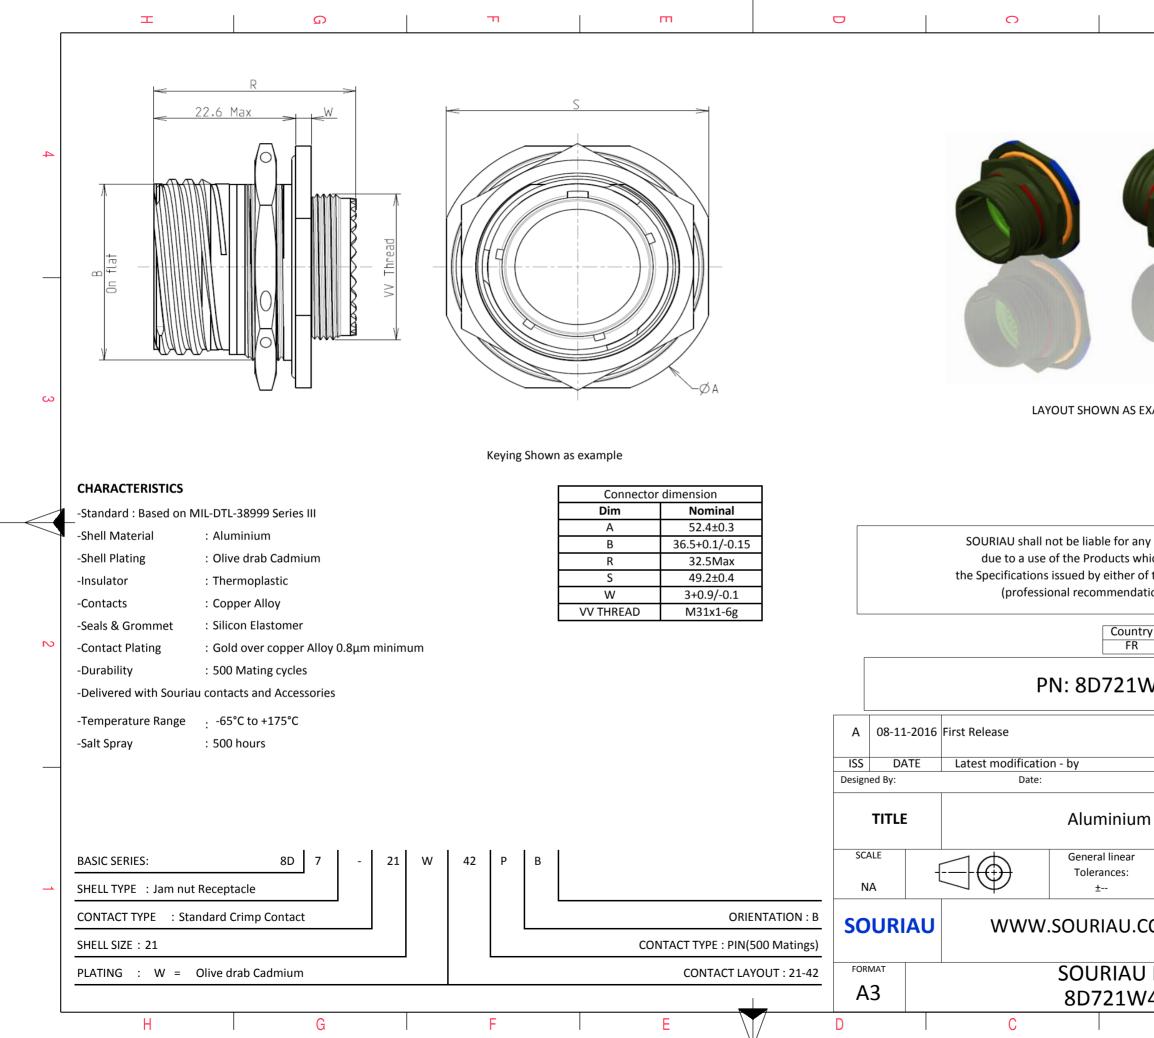

|                                                                                                                                        | B                    |                                | A       |        |   |  |  |  |  |
|----------------------------------------------------------------------------------------------------------------------------------------|----------------------|--------------------------------|---------|--------|---|--|--|--|--|
|                                                                                                                                        |                      |                                |         |        |   |  |  |  |  |
|                                                                                                                                        |                      |                                |         |        |   |  |  |  |  |
|                                                                                                                                        |                      |                                |         |        |   |  |  |  |  |
|                                                                                                                                        | 1                    |                                |         |        | 4 |  |  |  |  |
| ٦                                                                                                                                      | 9                    |                                |         |        |   |  |  |  |  |
|                                                                                                                                        |                      |                                |         |        |   |  |  |  |  |
|                                                                                                                                        |                      |                                |         |        |   |  |  |  |  |
| S EXA                                                                                                                                  | AMPLE                |                                |         |        | 3 |  |  |  |  |
|                                                                                                                                        |                      |                                |         |        |   |  |  |  |  |
|                                                                                                                                        |                      |                                |         |        |   |  |  |  |  |
| r any non-conformity or damage<br>s which does not comply with<br>er of the Parties or by a third party<br>ndation, technical notice.) |                      |                                |         |        |   |  |  |  |  |
| untry<br>FR                                                                                                                            | Jurisd               | liction & Contro<br>Not Listed | ol List | ]      | 2 |  |  |  |  |
|                                                                                                                                        | 42PB                 | Not Listed                     |         |        | 2 |  |  |  |  |
|                                                                                                                                        |                      |                                |         |        |   |  |  |  |  |
|                                                                                                                                        |                      | CUSTOMED                       |         | MOD N° |   |  |  |  |  |
| սո                                                                                                                                     | CUSTOMER DRAWING     |                                |         |        |   |  |  |  |  |
| ar                                                                                                                                     | Receptacle 8D series |                                |         |        |   |  |  |  |  |
| :                                                                                                                                      |                      | 85                             | 9       |        | 1 |  |  |  |  |
| J.COM<br>This document is the property of<br>SOURIAU<br>it must not be reproduced or<br>communicated without permission                |                      |                                |         |        |   |  |  |  |  |
|                                                                                                                                        | DRG N°               | L                              |         | SHEET  |   |  |  |  |  |
| vv4                                                                                                                                    | 2PB-C                |                                | A       | 1/2    | J |  |  |  |  |
|                                                                                                                                        |                      |                                |         |        |   |  |  |  |  |