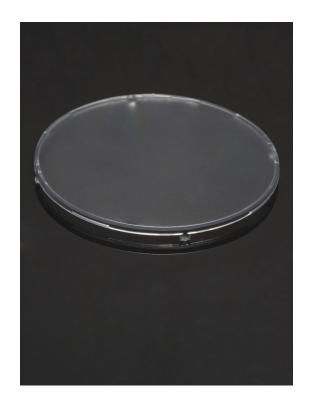

### **Diffusing sublens for LENINA reflectors**

## **TECHNICAL SPECIFICATIONS:**

Dimensions Ø 74.0 mm

Height 4.9 mm

Fastening

Colour clear

Box size 480 x 280 x 300 mm

Box weight 6.5 kg

Quantity in Box 360 pcs