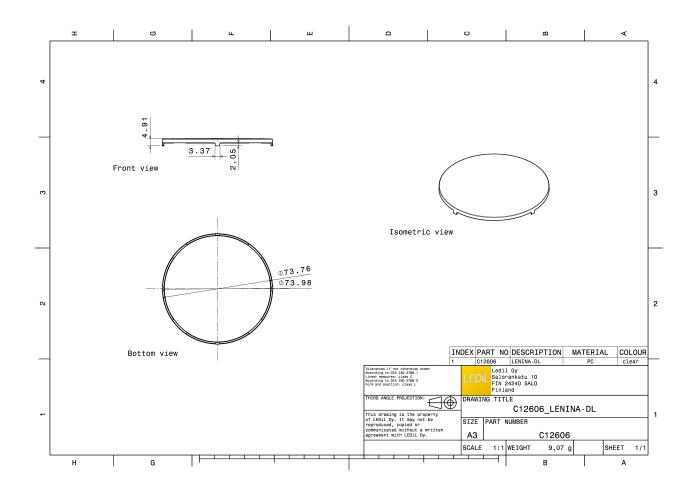

## **TECHNICAL SPECIFICATIONS:**

Dimensions Ø 74.0 mm

Height 4.9 mm

Fastening

Colour clear

Box size 480 x 280 x 300 mm

Box weight 6.5 kg

Quantity in Box 360 pcs

### **MATERIAL SPECIFICATIONS:**

ComponentTypeMaterialColourLENINA-DLSublensPCclear