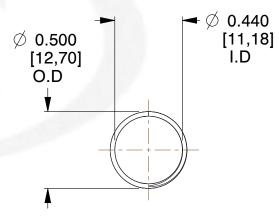

## **NOTES:**

1. Material : Spring Steel 2. Finish : Glod Irridite

3. Ends: Closed and Ground

4. Total Coils: 10.000

5. Sugg. Max. Deflection: 1.500 (in)6. Sugg. Max. Load: 2.300 (lbs)

7. All Drawing Dimensions are in Inches [mm]