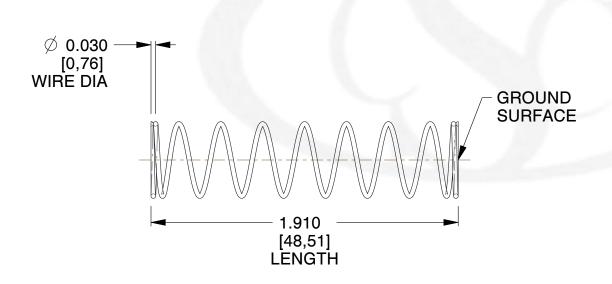

## **NOTES:**

1. Material : Spring Steel 2. Finish : Glod Irridite

3. Ends: Closed and Ground

4. Total Coils: 10.000

5. Sugg. Max. Deflection: 1.500 (in)6. Sugg. Max. Load: 2.300 (lbs)

7. All Drawing Dimensions are in Inches [mm]