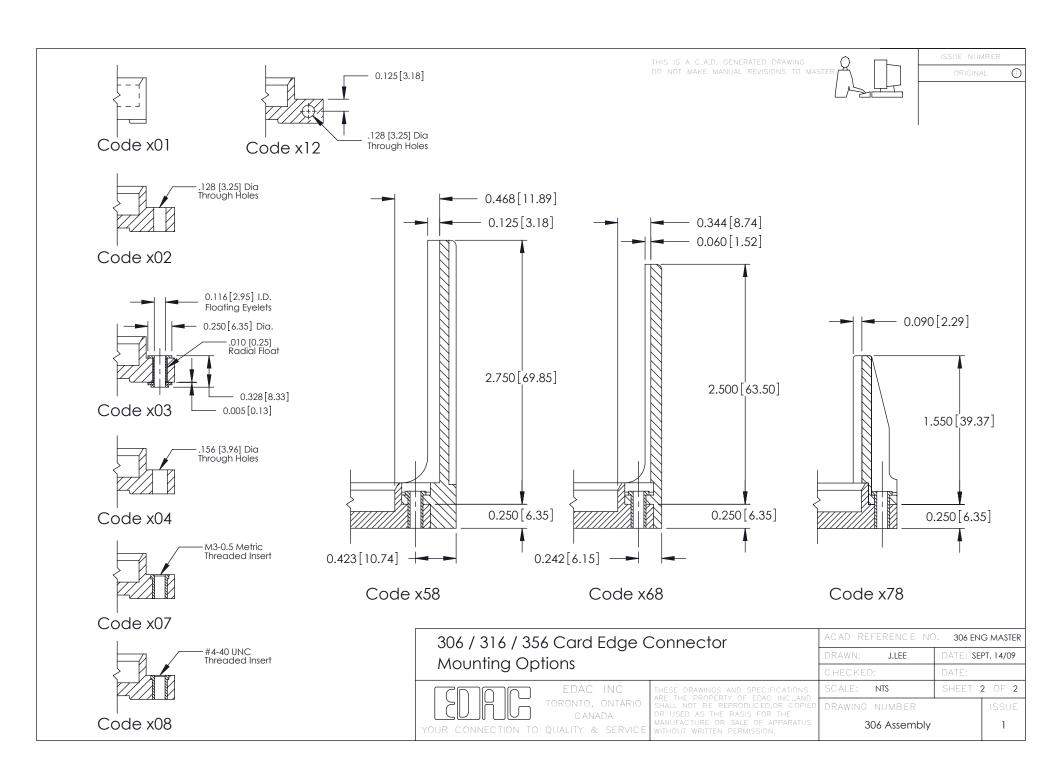

YOUR CONNECTION TO QUALITY & SERVICE

| ACAD REFERENCE NO. 306 ENG MASTER |                   |
|-----------------------------------|-------------------|
| DRAWN: J.LEE                      | DATE: SEPT. 14/09 |
| CHECKED:                          | DATE:             |
| SCALE: NTS                        | SHEET 1 OF 2      |
| DRAWING NUMBER                    | ISSUE             |
| 306 Assembly                      | 1                 |