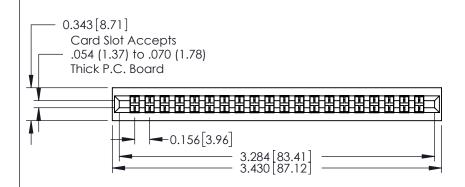

0.165[4.19] Point of Contact

0.295 [7.49] Card Slot

**See Accompanying Pages for:** 

- **Mounting Options**
- **Features and Specifications**