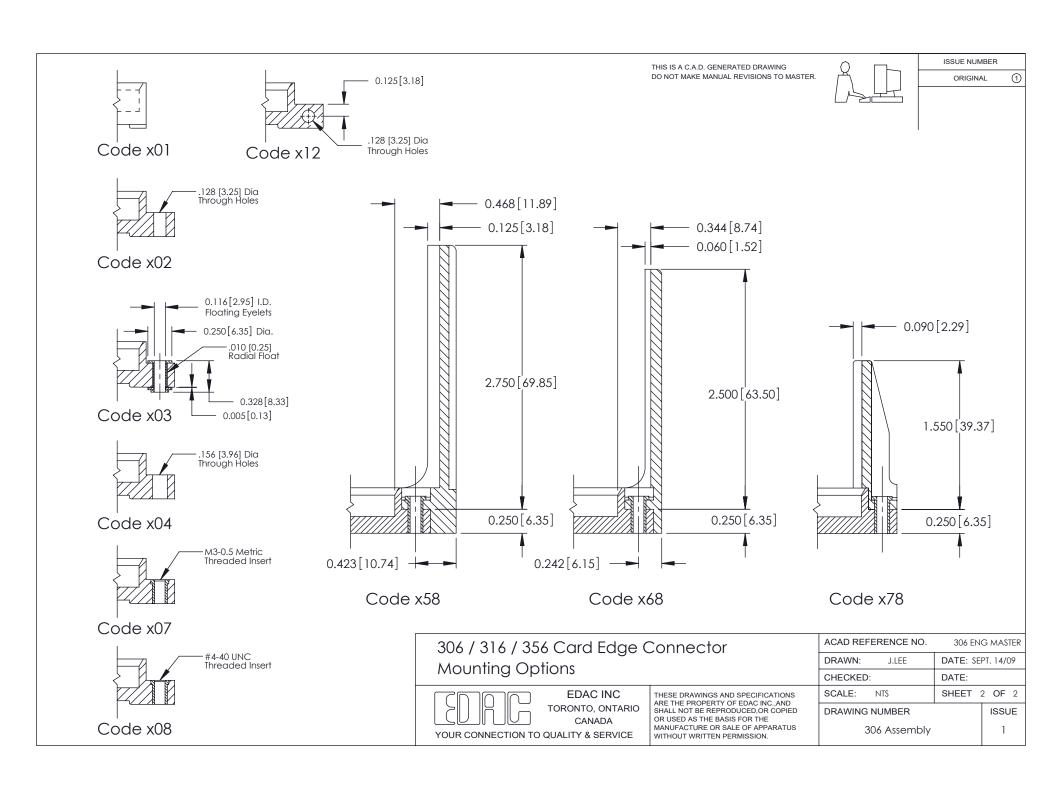

ISSUE NUMBER

ORIGINAL

**See Accompanying Pages for: Mounting Options** 

306 / 316 / 356 Card Edge Connector Part Number: 306-037-420-101

YOUR CONNECTION TO QUALITY & SERVICE

**EDAC INC** TORONTO, ONTARIO CANADA

THESE DRAWINGS AND SPECIFICATIONS ARE THE PROPERTY OF EDAC INC.,AND SHALL NOT BE REPRODUCED, OR COPIED OR USED AS THE BASIS FOR THE MANUFACTURE OR SALE OF APPARATUS WITHOUT WRITTEN PERMISSION.

| ACAD REFERENCE NO. | 306 ENG MASTER    |
|--------------------|-------------------|
| DRAWN: J.LEE       | DATE: SEPT. 14/09 |
| CHECKED:           | DATE:             |
| SCALE: NTS         | SHEET 1 OF 2      |
| DRAWING NUMBER     | ISSUE             |
| 306 Assembly       | 1                 |