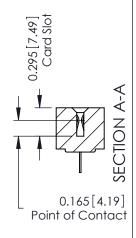

ISSUE NUMBER

ORIGINAL

**See Accompanying Pages for: Mounting Options** 

306 / 316 / 356 Card Edge Connector Part Number: 306-037-420-101

YOUR CONNECTION TO QUALITY & SERVICE

**EDAC INC** TORONTO, ONTARIO CANADA