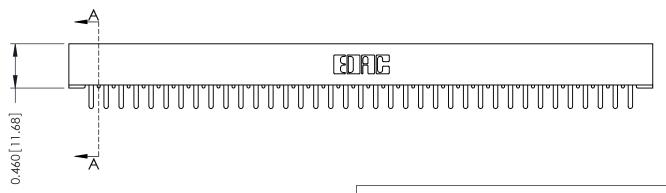

ISSUE NUMBER

ORIGINAL

**See Accompanying Pages for: Mounting Options** 

306 / 316 / 356 Card Edge Connector Part Number: 306-037-420-101

YOUR CONNECTION TO QUALITY & SERVICE

**EDAC INC** TORONTO, ONTARIO CANADA