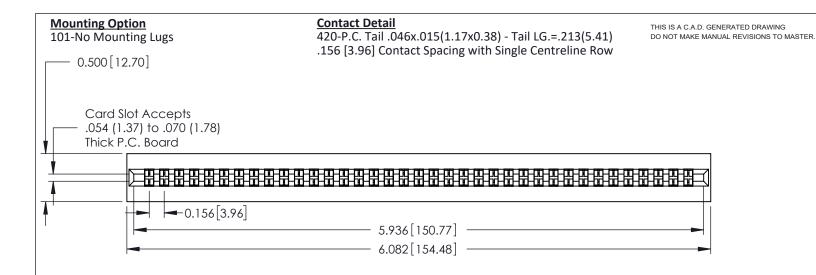

ISSUE NUMBER

ORIGINAL

**See Accompanying Pages for: Mounting Options** 

306 / 316 / 356 Card Edge Connector Part Number: 306-037-420-101

YOUR CONNECTION TO QUALITY & SERVICE

**EDAC INC** TORONTO, ONTARIO CANADA