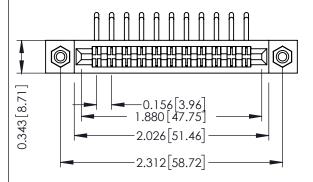

307 / 357 Card Edge Connector Part Number: 307-011-459-108

**EDAC INC** TORONTO, ONTARIO CANADA

THESE DRAWINGS AND SPECIFICATIONS ARE THE PROPERTY OF EDAC INC.,AND SHALL NOT BE REPRODUCED, OR COPIED OR USED AS THE BASIS FOR THE MANUFACTURE OR SALE OF APPARATUS WITHOUT WRITTEN PERMISSION.

ACAD REFERENCE NO. 307 ENG MASTER DRAWN: J.LEE DATE: AUG. 11/09 CHECKED: DATE: OF 3 SCALE: NTS SHEET 1 DRAWING NUMBER **ISSUE** 307 Assembly