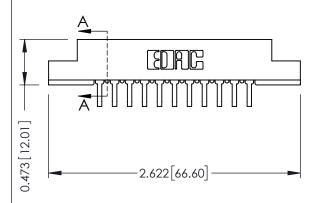

## **See Accompanying Pages for:**

- **Contact Bend Details**
- **Mounting Options**

SECTION A-A

.175 [4.45] Point of Contact (FROM BTM OF SLOT)

Card Slot Accepts .054 [1.37] to .070 [1.78] Thick P.C. Board

307 / 357 Card Edge Connector Part Number: 307-011-459-108

**EDAC INC** TORONTO, ONTARIO CANADA

THESE DRAWINGS AND SPECIFICATIONS ARE THE PROPERTY OF EDAC INC.,AND SHALL NOT BE REPRODUCED, OR COPIED OR USED AS THE BASIS FOR THE MANUFACTURE OR SALE OF APPARATUS WITHOUT WRITTEN PERMISSION.

ACAD REFERENCE NO. 307 ENG MASTER DRAWN: J.LEE DATE: AUG. 11/09 CHECKED: DATE: OF 3 SCALE: NTS SHEET 1 DRAWING NUMBER **ISSUE** 307 Assembly