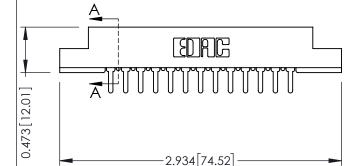

**SECTION A-A** 

.175 [4.45] Point of Contact (FROM BTM OF SLOT)

Card Slot Accepts .054 [1.37] to .070 [1.78] Thick P.C. Board