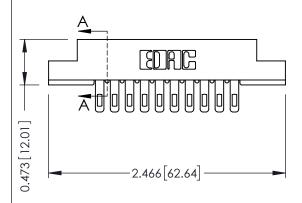

## **See Accompanying Pages for:**

- Contact Bend Details
- Mounting Options

SECTION A-A

307 ENG MASTER
DATE: AUG. 11/09

SHEET 1 OF 3

J.LEE

307 Assembly

NTS