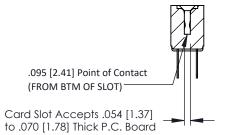

Mounting Option
#4-40 Unified Threaded Inserts

**Contact Detail** 

Wire Hole .087x.013(2.21x0.33) - Tail LG .282(7.16) .156 [3.96] Contact Spacing x .200 [5.08] Row Spacing THIS IS A C.A.D. GENERATED DRAWING DO NOT MAKE MANUAL REVISIONS TO MAS ER. C