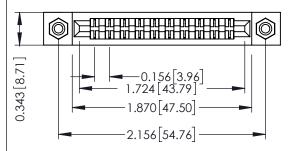

Mounting Option
#4-40 Unified Threaded Inserts

**Contact Detail** 

Wire Hole .087x.013(2.21x0.33) - Tail LG .282(7.16) .156 [3.96] Contact Spacing x .200 [5.08] Row Spacing THIS IS A C.A.D. GENERATED DRAWING DO NOT MAKE MANUAL REVISIONS TO MAS ER. C