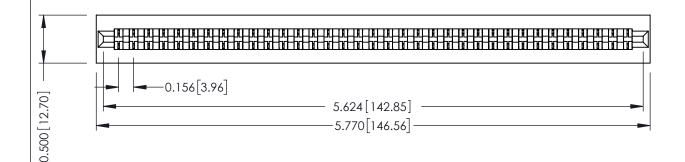

**Mounting Option** No Mounting Lugs **Contact Detail** 

Wire Hole .089x.014(2.29x0.36) - Tail LG=.213(5.41) .156 [3.96] Contact Spacing x .200 [5.08] Row Spacing

THIS IS A C.A.D. GENERATED DRAWING DO NOT MAKE MANUAL REVISIONS TO MASTER.