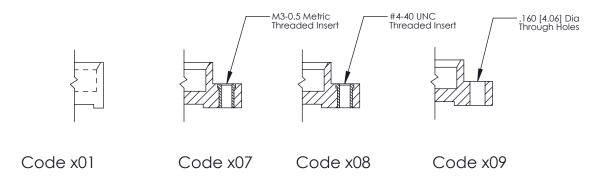

**Mounting Option** 07-M3-0.5 Metric Threaded Inserts

**Contact Detail** 

540-Wire Wrap .025 Sq.(0.64 Sq.) - Tail LG=.560(14.22) .100 [2.54] Contact Spacing x .300 [7.62] Row Spacing

0.600[15.24] **SECTION A-A** 

THIS IS A C.A.D. GENERATED DRAWING
DO NOT MAKE MANUAL REVISIONS TO MASTER.

SSUE NUMBER

DRIGINAL

1

|                  | 325 Card Edge Connector |                                   | ACAD REFERENCE NO. 325 ENG MASTER                                                                      |             |           |        |
|------------------|-------------------------|-----------------------------------|--------------------------------------------------------------------------------------------------------|-------------|-----------|--------|
| Mounting Options |                         | DRAWN:                            | J.LEE                                                                                                  | DATE: O     | CT. 06/09 |        |
|                  | Mourning Ophons         |                                   | CHECKED:                                                                                               |             | DATE:     |        |
|                  | EDAC INC                | THESE DRAWINGS AND SPECIFICATIONS | SCALE:                                                                                                 | NTS         | SHEET 2   | 2 OF 2 |
|                  | TORG                    | TORONTO, ONTARIO                  | ARE THE PROPERTY OF EDAC INC.,AND<br>SHALL NOT BE REPRODUCED,OR COPIED<br>OR USED AS THE BASIS FOR THE | DRAWING     | NUMBER    |        |
|                  | CANADA CANADA           | MANUFACTURE OR SALE OF APPARATUS  | 3                                                                                                      | 25 Assembly |           | 1      |