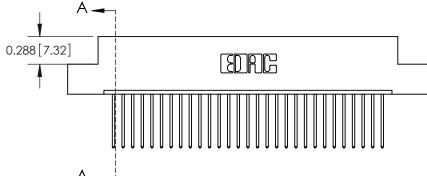

**Mounting Option** 07-M3-0.5 Metric Threaded Inserts

**Contact Detail** 

540-Wire Wrap .025 Sq.(0.64 Sq.) - Tail LG=.560(14.22) .100 [2.54] Contact Spacing x .300 [7.62] Row Spacing

0.600[15.24] **SECTION A-A** 