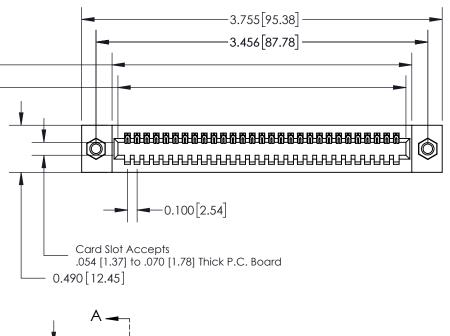

**See Accompanying Page for: Mounting Options** 

325 Card Edge Connector Part Number: 325-029-540-107

YOUR CONNECTION TO QUALITY & SERVICE

| ACAD REFERENCE NO | . 325 ENG MASTER |
|-------------------|------------------|
| DRAWN: J.LEE      | DATE: OCT. 06/09 |
| CHECKED:          | DATE:            |
| SCALE: NTS        | SHEET 1 OF 2     |
| DRAWING NUMBER    | ISSUE            |
| 325 Assembly      | 1                |