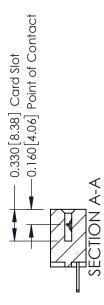

ISSUE NUMBER

ORIGINAL

1

| 337 / 387 Series Card Edge Connector<br>Contact Bend Detail                                    |                                                                     | ACAD REFERENCE NO. | 337 ENG  | G MASTER      |
|------------------------------------------------------------------------------------------------|---------------------------------------------------------------------|--------------------|----------|---------------|
|                                                                                                |                                                                     | DRAWN: J.LEE       | DATE: OC | T. 06/09      |
|                                                                                                |                                                                     | CHECKED:           | DATE:    |               |
| TORONTO, ONTARIO CANADA ARE THE PROPERTY SHALL NOT BE REPR OR USED AS THE BAX MANUFACTURE OR S | THESE DRAWINGS AND SPECIFICATIONS ARE THE PROPERTY OF EDAC INC. AND | SCALE: NTS         | SHEET    | 2 <b>OF</b> 3 |
|                                                                                                | SHALL NOT BE REPRODUCED, OR COPIED OR USED AS THE BASIS FOR THE     | DRAWING NUMBER     |          | ISSUE         |
|                                                                                                | MANUFACTURE OR SALE OF APPARATUS WITHOUT WRITTEN PERMISSION.        | 337 Assembly       |          | 1             |