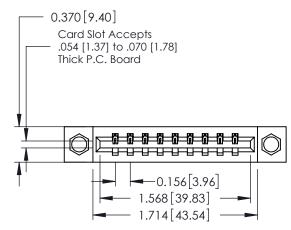

## **Contact Detail**

500-Wire Hole .050x.025(1.27x0.64) - Tail LG=.260(6.60) DO NOT MAKE MANUAL REVISIONS TO MASTER. .156 [3.96] Contact Spacing x .200 [5.08] Row Spacing

THIS IS A C.A.D. GENERATED DRAWING

ISSUE NUMBER 1 ORIGINAL

**See Accompanying Pages for:** 

- **Contact Bend Details**
- **Mounting Options**

0.250[6.35]

0.600[15.24]

| 337 / 387 Series Card Edge Connector |  |
|--------------------------------------|--|
| Part Number: 337-009-500-108         |  |