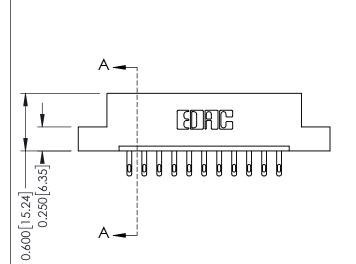

## 07-M3-0.5 Metric Threaded Inserts - 0.370[9.40] Card Slot Accepts .054 [1.37] to .070 [1.78] Thick P.C. Board -0.156[3.96] 1.880 [47.75] 2.026 [51.46]

**Mounting Option** 

**See Accompanying Pages for:** 

- **Contact Bend Details**
- **Mounting Options**

**Contact Detail** 

500-Wire Hole .050x.025(1.27x0.64) - Tail LG=.260(6.60) DO NOT MAKE MANUAL REVISIONS TO MASTER. .156 [3.96] Contact Spacing x .200 [5.08] Row Spacing