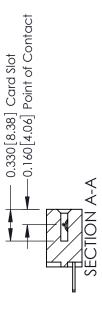

## 07-M3-0.5 Metric Threaded Inserts - 0.370[9.40] Card Slot Accepts .054 [1.37] to .070 [1.78] Thick P.C. Board -0.156[3.96] 1.880 [47.75] 2.026 [51.46]

**Mounting Option** 

**See Accompanying Pages for:** 