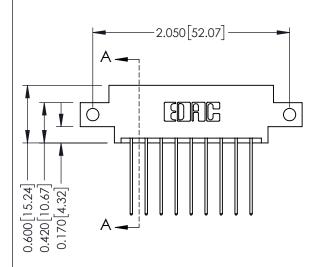

**Mounting Option** 

12-.128 (3.25) Dia. Side Mounting Holes

**Contact Detail** 

541-Wire Wrap .025 Sq.(0.64 Sq.) - Tail LG=.750(19.05) .156 [3.96] Contact Spacing x .200 [5.08] Row Spacing

THIS IS A C.A.D. GENERATED DRAWING DO NOT MAKE MANUAL REVISIONS TO MASTER.