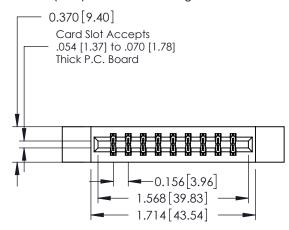

ISSUE NUMBER

1

ORIGINAL

**See Accompanying Pages for:** 

- **Contact Bend Details**
- **Mounting Options**

| 337 / 387 Series Card Edge Connector |
|--------------------------------------|
| Part Number: 337-018-541-812         |