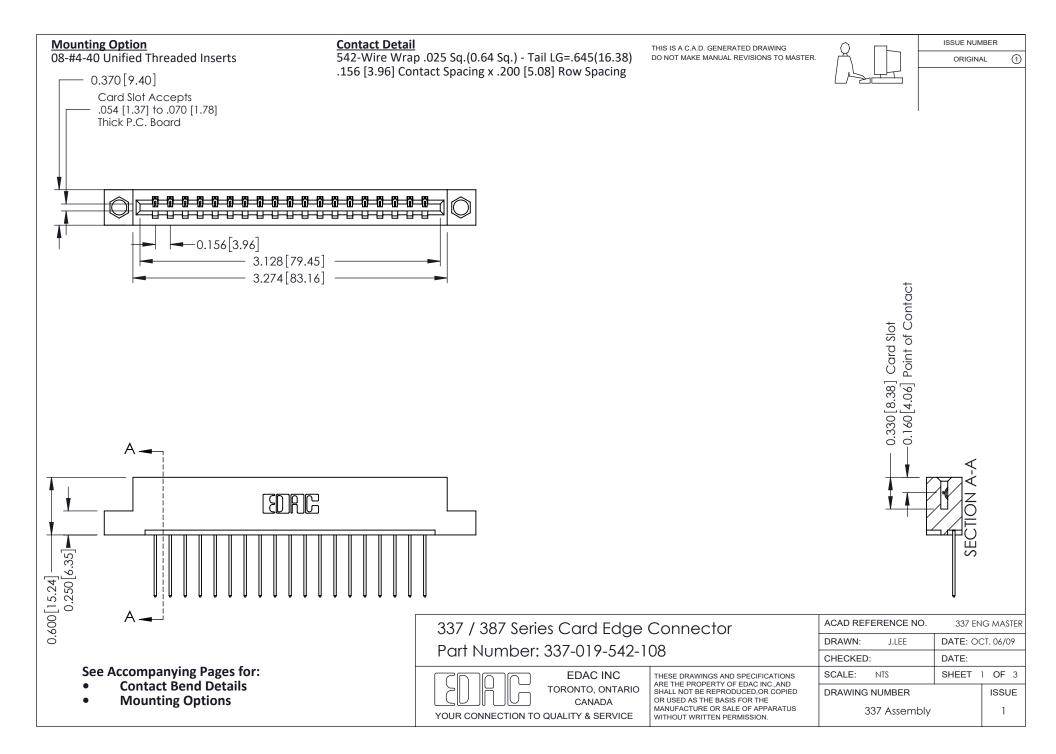

ISSUE NUMBER

ORIGINAL

1

| 337 / 387 Series Card Edge Connector<br>Contact Bend Detail           |                                                                                                                                                                                                  | ACAD REFERENCE NO. 337 E |                  | G MASTER      |
|-----------------------------------------------------------------------|--------------------------------------------------------------------------------------------------------------------------------------------------------------------------------------------------|--------------------------|------------------|---------------|
|                                                                       |                                                                                                                                                                                                  | DRAWN: J.LEE             | DATE: OCT. 06/09 |               |
|                                                                       |                                                                                                                                                                                                  | CHECKED: DATE:           |                  |               |
| EDAC INC TORONTO, ONTARIO CANADA YOUR CONNECTION TO QUALITY & SERVICE | THESE DRAWINGS AND SPECIFICATIONS ARE THE PROPERTY OF EDAC INC.,AND SHALL NOT BE REPRODUCED, OR COPIED OR USED AS THE BASIS FOR THE MANUFACTURE OR SALE OF APPARATUS WITHOUT WRITTEN PERMISSION. | SCALE: NTS               | SHEET            | 2 <b>OF</b> 3 |
|                                                                       |                                                                                                                                                                                                  | DRAWING NUMBER           |                  | ISSUE         |
|                                                                       |                                                                                                                                                                                                  | 337 Assembly             |                  | 1             |