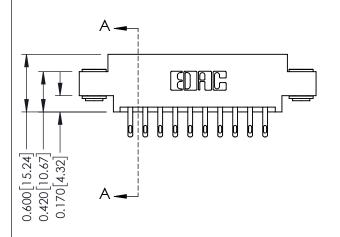

**Mounting Option** 

03-.116 (2.95) I.D. Floating Eyelets

**Contact Detail** 

500-Wire Hole .050x.025(1.27x0.64) - Tail LG=.260(6.60) DO NOT MAKE MANUAL REVISIONS TO MASTER. .156 [3.96] Contact Spacing x .200 [5.08] Row Spacing

## **See Accompanying Pages for:**

- **Contact Bend Details**
- **Mounting Options**

| 337 / 387 Series Card Edge Connector |
|--------------------------------------|
| Part Number: 337-020-500-803         |