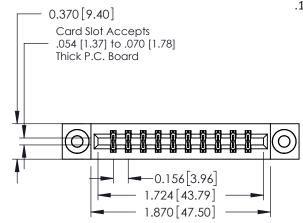

**Mounting Option** 

03-.116 (2.95) I.D. Floating Eyelets

**Contact Detail** 

500-Wire Hole .050x.025(1.27x0.64) - Tail LG=.260(6.60) DO NOT MAKE MANUAL REVISIONS TO MASTER. .156 [3.96] Contact Spacing x .200 [5.08] Row Spacing

## **See Accompanying Pages for:**

- **Contact Bend Details**
- **Mounting Options**

| 337 / 387 Series Card Edge Connector |
|--------------------------------------|
| Part Number: 337-020-500-803         |