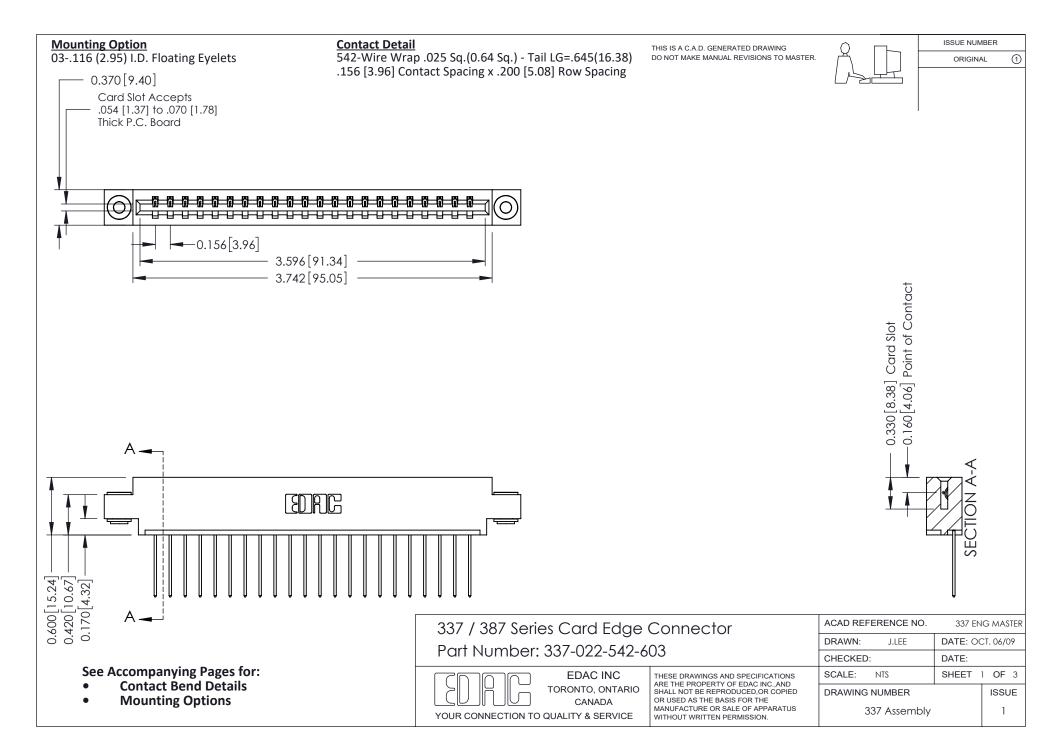

ISSUE NUMBER

ORIGINAL

1



| 337 / 387 Series Card Edge Connector<br>Contact Bend Detail           |                                                                                                                                                                                                  | ACAD REFERENCE NO. 337 E |                  | G MASTER      |
|-----------------------------------------------------------------------|--------------------------------------------------------------------------------------------------------------------------------------------------------------------------------------------------|--------------------------|------------------|---------------|
|                                                                       |